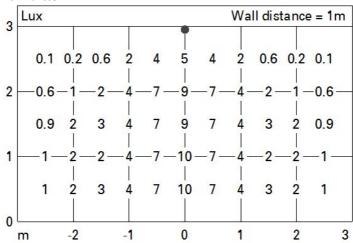

| -    | assembly:                   |                                |
|                                         | 0    | ZVEI Code:                  | LED                            |
| an angle of 90° [Lm]:                   |      | Number of optical           | 1                              |
| Light Output Ratio (L.O.R.)             |      | assemblies:                 |                                |
| [%]:                                    |      | Intervallo temperatura      | from -30°C to 50°C.            |
| CRI (minimum):                          | 80   | ambiente:                   |                                |
| Colour temperature [K]:                 | 3000 | Control:                    | DALI-2                         |

# Polar



# Illuminances