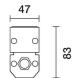

# Product configuration: SR20.15

SR20.15: 47 surface Integral – Warm White – 220÷240Vac DALI – L=340mm – Wall Grazing Spot optic - 14.9W 924lm - 3000K - Grey

### Technical description

Direct light luminaire, designed to use monochrome LED lamps, DALI 220÷ 240Vac dimmable with searching and addressing function. Ceiling, wall or surface-mounted. It consists of a body and installation brackets to be ordered separately. The body is made of extruded aluminium and includes die-cast aluminium end caps with 50/60 Shore A silicone seals. It is subjected to a multi-step, pre-treatment process, in which the main phases are degreasing, fluorozirconation (a protective surface film) and sealing (with a nano-structured silane layer). The following painting stage consists of a primer and a liquid acrylic paint, cured at 150°C, with a high level of weather and UV ray resistance. The top of the optical assembly is closed by a 3 mm thick transparent glass screen, fixed with silicone. Complete with multi-LED plate in Warm White and a 220÷240Vac DALI electronic driver (power supply included). Supplied with a double PG11 and outlet cables for pass-through wiring with IP68 male/female joiners. Fitted with optics with a plastic (methacrylate) lens for Wall Grazing Spot lighting. All external screws used are made of A2 stainless steel. The luminaire technical characteristics conform to EN 60598-1 standards and particular requirements.