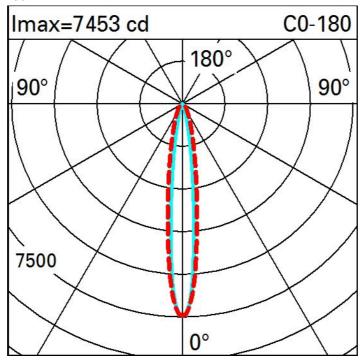

emergency mode:                   | -    | assembly:                   |                                |
|                                         | 0    | ZVEI Code:                  | LED                            |
| an angle of 90° [Lm]:                   |      | Number of optical           | 1                              |
| Light Output Ratio (L.O.R.)             |      | assemblies:                 |                                |
| [%]:                                    |      | Intervallo temperatura      | from -30°C to 50°C.            |
| CRI (minimum):                          | 80   | ambiente:                   |                                |
| Colour temperature [K]:                 | 3000 | Control:                    | DALI-2                         |

# Polar



# Illuminances