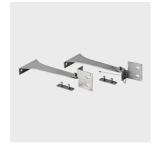

## Accessory code

X407: Orientable arms +/-90° in stainless steel for wall/ceiling application with screw block - L=310 Attention! Code no longer in production

## Technical description

L=310 mm +/- 90° adjustable AISI 304 stainless steel arms for wall or ceiling mounting with a screw locking system. Suitable for securing Down Light Linealuce Compact luminaires to walls at a height of over 3m.