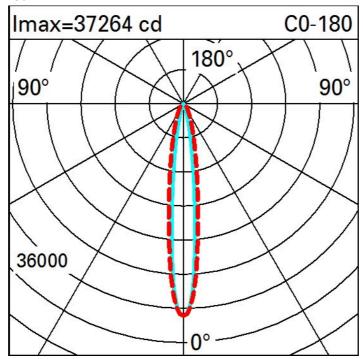

| Technical data                                     |      |                                       |                                |
|----------------------------------------------------|------|---------------------------------------|--------------------------------|
| Im system:                                         | 4620 | Life Time LED 1:                      | 100,000h - L80 - B10 (Ta 25°C) |
| W system:                                          | 57.3 | Life Time LED 2:                      | 100,000h - L80 - B10 (Ta 40°C) |
| Im source:                                         | 7000 | Voltage [Vin]:                        | 48                             |
| W source:                                          | 52   | Lamp code:                            | LED                            |
| Luminous efficiency (lm/W, real value):            | 80.6 | Number of lamps for optical assembly: | 1                              |
| Im in emergency mode:                              | -    | ZVEI Code:                            | LED                            |
| Total light flux at or above an angle of 90° [Lm]: | 0    | Number of optical assemblies:         | 1                              |
| Light Output Ratio (L.O.R.) [%]:                   | 66   | Intervallo temperatura ambiente:      | from -30°C to 50°C.            |
| CRI (minimum):                                     | 80   | LED current [mA]:                     | 600                            |
| Colour temperature [K]:                            | 4000 | Control:                              | DMX-RDM                        |
| MacAdam Step:                                      | 3    |                                       |                                |