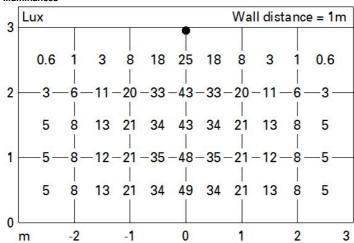

| -    | ZVEI Code:                            | LED                            |
| Total light flux at or above an angle of 90° [Lm]: | 0    | Number of optical assemblies:         | 1                              |
| Light Output Ratio (L.O.R.) [%]:                   | 66   | Intervallo temperatura ambiente:      | from -30°C to 50°C.            |
| CRI (minimum):                                     | 80   | LED current [mA]:                     | 600                            |
| Colour temperature [K]:                            | 4000 | Control:                              | DMX-RDM                        |
| MacAdam Step:                                      | 3    |                                       |                                |

# 





## Illuminances