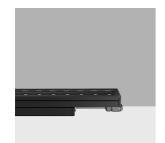

#### Technical description

Direct light luminaire, designed to use monochrome LED lamps, DMX512-RDM 48Vdc dimmable with searching and addressing function. Ceiling-, wall- or surface-mounted. Consists of a body and supports for installation, to be ordered separately. The body is made of extruded aluminium and includes die-cast aluminium end caps with 50/60 Shore A silicone seals. It is subjected to a multistep, pre-treatment process, in which the main phases are degreasing, fluorozirconation (a protective surface film) and sealing (with a nano-structured silane layer). The following painting stage consists of a primer and a liquid acrylic paint, cured at 150°C, with a high level of weather and UV ray resistance. The top of the optical assembly is closed by a 3 mm thick transparent glass screen, fixed with silicone. Complete with multi-LED plate in Neutral White and a 48V dc DMX512-RDM electronic driver (ballast to be ordered separately). Supplied with a double PG11 and outlet cables for pass-through wiring with IP68 male/female joiners. Fitted with a PMMA diffusing filter and optics with a plastic (methacrylate) lens for Wall Grazing Spot lighting. All external screws used are made of A2 stainless steel. The luminaire technical characteristics conform to EN 60598-1 standards and particular requirements.

#### Installation

Accessories are available for installation, like adjustable AISI304 stainless steel wall-mounted arms.

| Colour                                                | Weight (Kg) |
|-------------------------------------------------------|-------------|
| White (01)   Black (04)   Grey (15)   Rust Brown (F5) | 4.1         |