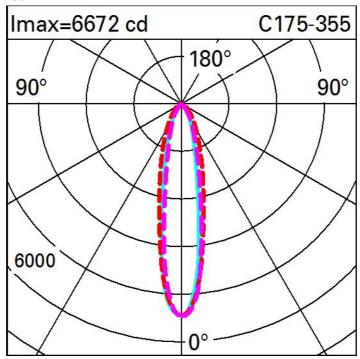

### Notes

Product complete with LED lamp.

| Technical data               |      |                             |                                |
|------------------------------|------|-----------------------------|--------------------------------|
| Im system:                   | 2106 | MacAdam Step:               | 3                              |
| W system:                    | 35.6 | Life Time LED 1:            | 100,000h - L80 - B10 (Ta 25°C) |
| Im source:                   | 3900 | Life Time LED 2:            | 100,000h - L80 - B10 (Ta 40°C) |
| W source:                    | 31   | Voltage [Vin]:              | 48                             |
| Luminous efficiency (lm/W,   | 59.2 | Lamp code:                  | LED                            |
| real value):                 |      | Number of lamps for optical | 1                              |
| Im in emergency mode:        | -    | assembly:                   |                                |
| Total light flux at or above | 0    | ZVEI Code:                  | LED                            |
| an angle of 90° [Lm]:        |      | Number of optical           | 1                              |
| Light Output Ratio (L.O.R.)  |      | assemblies:                 |                                |
| [%]:                         |      | Intervallo temperatura      | from -30°C to 50°C.            |
| CRI (minimum):               | 80   | ambiente:                   |                                |
| Colour temperature [K]:      | 2700 | Control:                    | DALI-2                         |