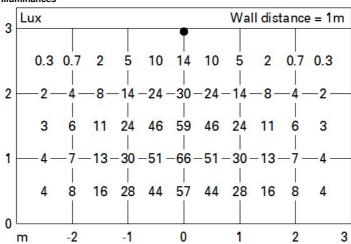

lamps for optical | 1                              |
| Im in emergency mode:        | -    | assembly:                   |                                |
| Total light flux at or above | 0    | ZVEI Code:                  | LED                            |
| an angle of 90° [Lm]:        |      | Number of optical           | 1                              |
| Light Output Ratio (L.O.R.)  |      | assemblies:                 |                                |
| [%]:                         |      | Intervallo temperatura      | from -30°C to 50°C.            |
| CRI (minimum):               | 80   | ambiente:                   |                                |
| Colour temperature [K]:      | 2700 | Control:                    | DALI-2                         |

# 8





# Illuminances