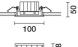

## Installation

Colour

Recessed with steel wire springs for false ceilings from 1 to 25 mm thick - preparation hole 24 x 96. To light walls correctly check the installation distances and centre-to-centre distances indicated on the instructions sheet.

\_\_\_\_\_\_ 24x96

ON-OFF integrated ballast. Connection to mains network on power supply box; screw connections.

| Technical data                          |          |                                       |        |
|-----------------------------------------|----------|---------------------------------------|--------|
| Im system:                              | 188 (*)  | Light Output Ratio (L.O.R.)           | 32 (*) |
| W system:                               | 10 (*)   | [%]:                                  |        |
| Im source:                              | 227 (*)  | CRI:                                  | 90     |
| W source:                               | 10 (*)   | Colour temperature [K]:               | 3500   |
| Luminous efficiency (Im/W, real value): | 18.0 (*) | Number of lamps for optical assembly: | 1      |
| Im in emergency mode:                   | -        | ZVEI Code:                            | LED    |
|                                         |          | Number of optical<br>assemblies:      | 1      |