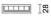

## Installation

Colour

Recessed with steel wire springs for false ceilings from 1 to 25 mm thick - preparation hole 24 x 96. To light walls correctly check the installation distances and centre-to-centre distances indicated on the instructions sheet.

\_\_\_\_\_\_ 24x96

ON-OFF integrated ballast. Connection to mains network on power supply box; screw connections.

| Technical data                          |          |                                       |        |
|-----------------------------------------|----------|---------------------------------------|--------|
| Im system:                              | 188 (*)  | Light Output Ratio (L.O.R.)           | 32 (*) |
| W system:                               | 10 (*)   | [%]:                                  |        |
| Im source:                              | 227 (*)  | CRI:                                  | 90     |
| W source:                               | 10 (*)   | Colour temperature [K]:               | 3500   |
| Luminous efficiency (Im/W, real value): | 18.0 (*) | Number of lamps for optical assembly: | 1      |
| Im in emergency mode:                   | -        | ZVEI Code:                            | LED    |
|                                         |          | Number of optical<br>assemblies:      | 1      |