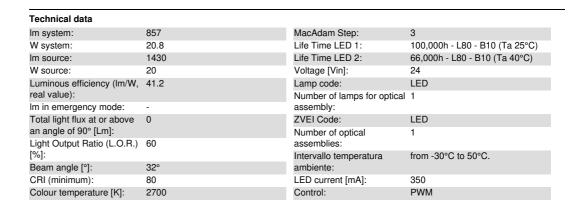

### Technical description

Direct light luminaire, designed to use monochrome LED lamps. Ceiling- and wall-mounted. Consists of a body and supports for installation (to be ordered separately). Extruded aluminium boy, with zamak die-cast end caps complete with silicone seals. Coated with liquid acrylic paint with a high level of weather and UV ray resistance. The top of the optical assembly is closed by a 3 mm thick transparent glass screen, fixed with silicone. Complete with multi-LED power plate in Wram White 2700K with 24V dc electronic circuit (ballast to be ordered separately); 24V smart driver allowing constant light flow emission despite variations in the input voltage (from 30V dc to 16V dc). Fitted with a PMMA diffusing filter and optic with plastic (methacrylate) lens for 32° FLOOD lighting. All external screws used are made of A2 stainless steel. The luminaire technical characteristics conform to EN 60598-1 standards and particular requirements.

#### Wiring

The product is supplied with a single nickel-plated brass cable gland PG9 and a 2x1mm2 PVC and polyurethane outlet cable, 2000mm long. For the electrical connection there is an IP68 linear connector (BZK6) and an IP66 junction box with quick-coupling terminals (BZK7). 24V dc electronic ballasts to be ordered separately: 120W (BZK0), 240W (9912) and 480W (BZK1)