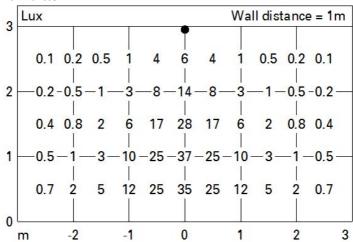

The following accessories are available for installation: adjustable wall-mounted arms in AISI304 stainless steel (L=83mm code BZJ9, 200mm code BZJ8) and a plate for surface- or ceiling-mounting made of anodised aluminium (BZJ7).

#### Colour

Grey (15)

## Mounting

wall surface|ceiling surface

#### Wiring

The product is supplied with a single nickel-plated brass cable gland PG9 and a 2x1mm2 PVC and polyurethane outlet cable, 2000mm long. For the electrical connection there is an IP68 linear connector (BZK6) and an IP66 junction box with quick-coupling terminals (BZK7). 24V dc electronic ballasts to be ordered separately: 120W (BZK0), 240W (9912) and 480W (BZK1)

# Notes

Product complete with LED lamp.

KO5 IP66

Complies with EN60598-1 and pertinent regulations







# Illuminances