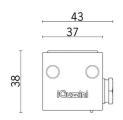

## Installation

The following accessories are available for installation: adjustable wall-mounted arms in AISI304 stainless steel (L=83mm code BZJ9, 200mm code BZJ8) and a plate for surface- or ceiling-mounting made of anodised aluminium (BZJ7).