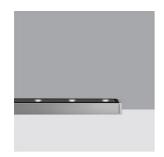

### Technical description

Direct light luminaire, designed to use monochrome LED lamps. Ceiling- and wall-mounted. Consists of a body and supports for installation (to be ordered separately). Extruded aluminium boy, with zamak die-cast end caps complete with silicone seals. Coated with liquid acrylic paint with a high level of weather and UV ray resistance. The top of the optical assembly is closed by a 3 mm thick transparent glass screen, fixed with silicone. Complete with multi-LED power plate in Wram White 2700K with 24V dc electronic circuit (ballast to be ordered separately); 24V smart driver allowing constant light flow emission despite variations in the input voltage (from 30V dc to 16V dc). Fitted with a PMMA diffusing filter and optic with plastic (methacrylate) lens for 32° FLOOD lighting. All external screws used are made of A2 stainless steel. The luminaire technical characteristics conform to EN 60598-1 standards and particular requirements.