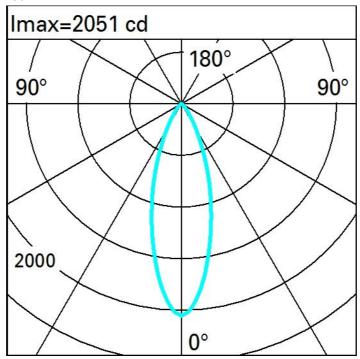

# Product configuration: BQ38

BQ38: Wall-/Ceiling-mounted - 18 Wram White LEDs - 24V dc - L=1585mm - 32° Flood optic

## Product code

BQ38: Wall-/Ceiling-mounted - 18 Wram White LEDs - 24V dc - L=1585mm - 32° Flood optic

### Technical description

Direct light luminaire, designed to use monochrome LED lamps. Ceiling- and wall-mounted. Consists of a body and supports for installation (to be ordered separately). Extruded aluminium boy, with zamak die-cast end caps complete with silicone seals. Coated with liquid acrylic paint with a high level of weather and UV ray resistance. The top of the optical assembly is closed by a 3 mm thick transparent glass screen, fixed with silicone. Complete with multi-LED power plate in Wram White 2700K with 24V dc electronic circuit (ballast to be ordered separately); 24V smart driver allowing constant light flow emission despite variations in the input voltage (from 30V dc to 16V dc). Fitted with a PMMA diffusing filter and optic with plastic (methacrylate) lens for 32° FLOOD lighting. All external screws used are made of A2 stainless steel. The luminaire technical characteristics conform to EN 60598-1 standards and particular requirements.