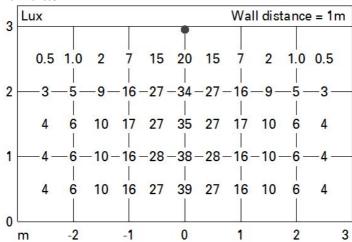

| -    | ZVEI Code:                            | LED                            |
| Total light flux at or above an angle of 90° [Lm]: | 0    | Number of optical assemblies:         | 1                              |
| Light Output Ratio (L.O.R.) [%]:                   | 66   | Intervallo temperatura ambiente:      | from -30°C to 50°C.            |
| CRI (minimum):                                     | 80   | LED current [mA]:                     | 600                            |
| Colour temperature [K]:                            | 4000 | Control:                              | DMX-RDM                        |
| MacAdam Step:                                      | 3    |                                       |                                |

# 





## Illuminances