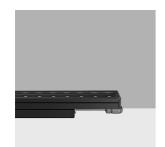

#### Technical description

Direct light luminaire, designed to use monochrome LED lamps, DMX512-RDM 48Vdc dimmable with searching and addressing function. Ceiling-, wall- or surface-mounted. Consists of a body and supports for installation, to be ordered separately. The body is made of extruded aluminium and includes die-cast aluminium end caps with 50/60 Shore A silicone seals. It is subjected to a multistep, pre-treatment process, in which the main phases are degreasing, fluorozirconation (a protective surface film) and sealing (with a nano-structured silane layer). The following painting stage consists of a primer and a liquid acrylic paint, cured at 150°C, with a high level of weather and UV ray resistance. The top of the optical assembly is closed by a 3 mm thick transparent glass screen, fixed with silicone. Complete with multi-LED plate in Neutral White and a 48V dc DMX512-RDM electronic driver (ballast to be ordered separately). Supplied with a double PG11 and outlet cables for pass-through wiring with IP68 male/female joiners. Fitted with a PMMA diffusing filter and optics with a plastic (methacrylate) lens for Wall Grazing Spot lighting. All external screws used are made of A2 stainless steel. The luminaire technical characteristics conform to EN 60598-1 standards and particular requirements.

#### Installation

Accessories are available for installation, like adjustable AISI304 stainless steel wall-mounted arms.

| Colour                                                | Weight (Kg) |
|-------------------------------------------------------|-------------|
| White (01)   Black (04)   Grey (15)   Rust Brown (F5) | 3.3         |