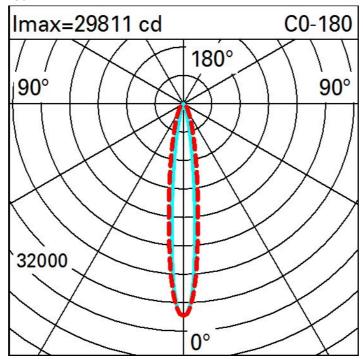

| Technical data                                     |      |                                       |                                |
|----------------------------------------------------|------|---------------------------------------|--------------------------------|
| Im system:                                         | 3696 | Life Time LED 1:                      | 100,000h - L80 - B10 (Ta 25°C) |
| W system:                                          | 46.8 | Life Time LED 2:                      | 100,000h - L80 - B10 (Ta 40°C) |
| Im source:                                         | 5600 | Voltage [Vin]:                        | 48                             |
| W source:                                          | 42   | Lamp code:                            | LED                            |
| Luminous efficiency (Im/W, real value):            | 79   | Number of lamps for optical assembly: | 1                              |
| Im in emergency mode:                              | -    | ZVEI Code:                            | LED                            |
| Total light flux at or above an angle of 90° [Lm]: | 0    | Number of optical assemblies:         | 1                              |
| Light Output Ratio (L.O.R.) [%]:                   | 66   | Intervallo temperatura ambiente:      | from -30°C to 50°C.            |
| CRI (minimum):                                     | 80   | LED current [mA]:                     | 600                            |
| Colour temperature [K]:                            | 4000 | Control:                              | DMX-RDM                        |
| MacAdam Step:                                      | 3    |                                       |                                |