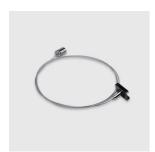

## Technical description

L 2000 mm, Ø 1.5 mm galvanised steel suspension cable. Equipped with a device for millimetric adjustment and safety grub screws to allow suitable fixing of the supporting plate to the track. The other end has a device to be secured to the ceiling, onto which the part located on the upper end of the steel cable is screwed.