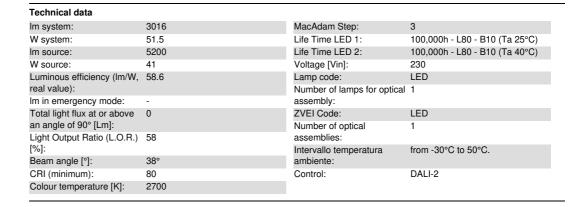

#### Technical description

Direct light luminaire, designed to use monochrome LED lamps, DALI 220÷ 240Vac dimmable with searching and addressing function. Ceiling, wall or surface-mounted. It consists of a body and installation brackets to be ordered separately. The body is made of extruded aluminium and includes die-cast aluminium end caps with 50/60 Shore A silicone seals. It is subjected to a multi-step, pre-treatment process, in which the main phases are degreasing, fluorozirconation (a protective surface film) and sealing (with a nano-structured silane layer). The following painting stage consists of a primer and a liquid acrylic paint, cured at 150°C, with a high level of weather and UV ray resistance. The top of the optical assembly is closed by a 3 mm thick transparent glass screen, fixed with silicone. Complete with multi-LED plate in Warm White and a 220÷240Vac DALI electronic driver (ballast included). Supplied with a double PG11 and outlet cables for pass-through wiring with IP68 male/female joiners. Fitted with optics with a plastic (methacrylate) lens for Flood lighting. All external screws used are made of A2 stainless steel. The luminaire technical characteristics conform to EN 60598-1 standards and particular requirements.