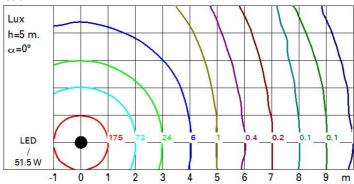

### Polar

| Imax=5984 cd | C5-185 Lu | X |      |      |    |      |
|--------------|-----------|---|------|------|----|------|
| 90°          | 0° 90° I  | h | d1   | d2   | Em | Emax |
|              |           | 8 | 5.5  | 5.5  | 71 | 93   |
|              | 11        | 6 | 11   | 11   | 18 | 23   |
| 6000         | 2         | 4 | 16.5 | 16.5 | 8  | 10   |
| α=38°        | 32        | 2 | 22   | 22   | 4  | 6    |