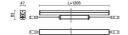

### Product configuration: EJ08

EJ08: 47 surface Integral - Warm White - 220+240Vac DALI - L=1205mm - Flood optic

#### Product code

EJ08: 47 surface Integral - Warm White - 220+240Vac DALI - L=1205mm - Flood optic

#### Technical description

Direct light luminaire, designed to use monochrome LED lamps, DALI 220÷ 240Vac dimmable with searching and addressing function. Ceiling, wall or surface-mounted. It consists of a body and installation brackets to be ordered separately. The body is made of extruded aluminium and includes die-cast aluminium end caps with 50/60 Shore A silicone seals. It is subjected to a multi-step, pre-treatment process, in which the main phases are degreasing, fluorozirconation (a protective surface film) and sealing (with a nano-structured silane layer). The following painting stage consists of a primer and a liquid acrylic paint, cured at 150°C, with a high level of weather and UV ray resistance. The top of the optical assembly is closed by a 3 mm thick transparent glass screen, fixed with silicone. Complete with multi-LED plate in Warm White and a 220÷240Vac DALI electronic driver (ballast included). Supplied with a double PG11 and outlet cables for pass-through wiring with IP68 male/female joiners. Fitted with optics with a plastic (methacrylate) lens for Flood lighting. All external screws used are made of A2 stainless steel. The luminaire technical characteristics conform to EN 60598-1 standards and particular requirements.