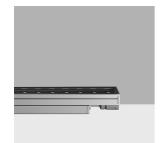

#### Technical description

Direct light luminaire, designed to use monochrome LED lamps, DALI 220÷ 240Vac dimmable with searching and addressing function. Ceiling, wall or surface-mounted. It consists of a body and installation brackets to be ordered separately. The body is made of extruded aluminium and includes die-cast aluminium end caps with 50/60 Shore A silicone seals. It is subjected to a multi-step, pre-treatment process, in which the main phases are degreasing, fluorozirconation (a protective surface film) and sealing (with a nano-structured silane layer). The following painting stage consists of a primer and a liquid acrylic paint, cured at 150°C, with a high level of weather and UV ray resistance. The top of the optical assembly is closed by a 3 mm thick transparent glass screen, fixed with silicone. Complete with multi-LED plate in Warm White and a 220÷240Vac DALI electronic driver (ballast included). Supplied with a double PG11 and outlet cables for pass-through wiring with IP68 male/female joiners. Fitted with optics with a plastic (methacrylate) lens for Flood lighting. All external screws used are made of A2 stainless steel. The luminaire technical characteristics conform to EN 60598-1 standards and particular requirements.

### Mounting

wall arm|wall surface|ceiling surface