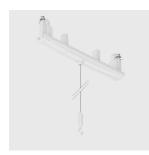

## Accessory code

PD96: Pendant system with hook - for Superrail track

### Technical description

Technical hook for Superrail track. Track securing system with locking levers. Steel cable and support hook included with micro-adjustment mechanism. The hook allows frames, signage ad other items to be suspended vertically. For compatible weight-load values, consult the instructions sheet. Steel cable length available 2000 mm.

#### Installation

Fastened mechanically to the track with a locking lever securing system. Support hook with closing spring.

| Colour                  | Weight (Kg) |
|-------------------------|-------------|
| White (01)   Black (04) | 0.22        |