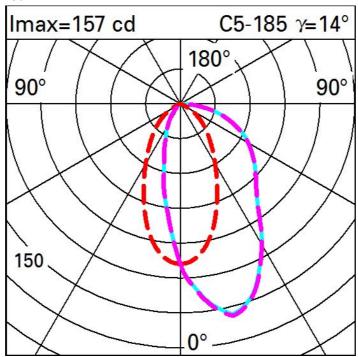

Technical data

| ım system:                                         | 162  | Colour temperature [K]:               | 3500                            |
|----------------------------------------------------|------|---------------------------------------|---------------------------------|
| W system:                                          | 5.9  | MacAdam Step:                         | 2                               |
| Im source:                                         | 580  | Life Time LED 1:                      | > 50,000h - L80 - B10 (Ta 25°C) |
| W source:                                          | 5.9  | Lamp code:                            | LED                             |
| Luminous efficiency (lm/W, real value):            | 27.5 | Number of lamps for optical assembly: | 1                               |
| Im in emergency mode:                              | -    | ZVEI Code:                            | LED                             |
| Total light flux at or above an angle of 90° [Lm]: | 0    | Number of optical assemblies:         | 1                               |
| Light Output Ratio (L.O.R.) [%]:                   | 28   | LED current [mA]:                     | 700                             |
| CRI (minimum):                                     | 90   |                                       |                                 |

# Illuminances