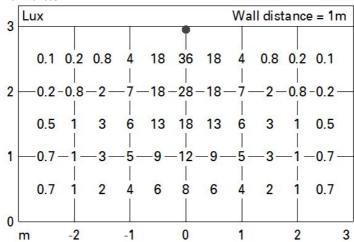

| 5.9  | Lamp code:                            | LED                             |
| Luminous efficiency (lm/W, real value):            | 27.5 | Number of lamps for optical assembly: | 1                               |
| Im in emergency mode:                              | -    | ZVEI Code:                            | LED                             |
| Total light flux at or above an angle of 90° [Lm]: | 0    | Number of optical assemblies:         | 1                               |
| Light Output Ratio (L.O.R.) [%]:                   | 28   | LED current [mA]:                     | 700                             |
| CRI (minimum):                                     | 90   |                                       |                                 |





# Illuminances