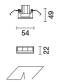

# Installation

The luminaire is recessed in the specific adapter (QJ88) by means of a steel wire spring, previously installed on the ceiling that can be 12,5 / 15 / 20 mm thick. A special protective sheath allows finishing operations on the plasterboard to be simplified and speeded up.

# Mounting

ceiling recessed

Technical data

| ım system:                                         | 162  | Colour temperature [K]:               | 3500                            |
|----------------------------------------------------|------|---------------------------------------|---------------------------------|
| W system:                                          | 5.9  | MacAdam Step:                         | 2                               |
| Im source:                                         | 580  | Life Time LED 1:                      | > 50,000h - L80 - B10 (Ta 25°C) |
| W source:                                          | 5.9  | Lamp code:                            | LED                             |
| Luminous efficiency (lm/W, real value):            | 27.5 | Number of lamps for optical assembly: | 1                               |
| Im in emergency mode:                              | -    | ZVEI Code:                            | LED                             |
| Total light flux at or above an angle of 90° [Lm]: | 0    | Number of optical assemblies:         | 1                               |
| Light Output Ratio (L.O.R.) [%]:                   | 28   | LED current [mA]:                     | 700                             |
| CRI (minimum):                                     | 90   |                                       |                                 |