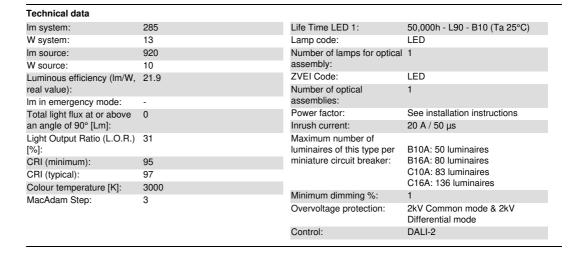

## Wiring

Integrated dimmable DALI control gear. Connection to mains network on power supply box; screw connections.

Black / Black (43) | Black / White (47) | Grey / Black (74)\*

Complies with EN60598-1 and pertinent regulations