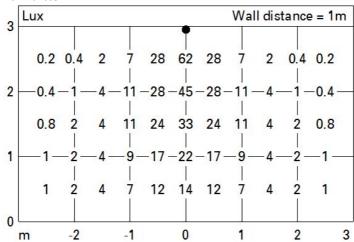

ith perimeter surface frame. Flux enhancer superpure aluminium reflector - textured PMMA screen. Supplied with a power supply unit connected to the luminaire. High colour rendering LED.

#### Installation

Colour

Recessed with steel wire springs for false ceilings from 1 to 25 mm thick - preparation hole 37 x 141. To light walls correctly check the installation distances and centre-to-centre distances indicated on the instructions sheet.

Weight (Kg)

0.3





\* Colours on request

wall recessed|ceiling recessed

## Wiring

Integrated dimmable DALI control gear. Connection to mains network on power supply box; screw connections.







Black / Black (43) | Black / White (47) | Grey / Black (74)\*











Complies with EN60598-1 and pertinent regulations















# Illuminances