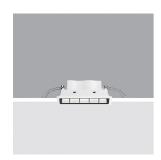

#### Technical description

Miniaturized recessed linear luminaire for LED lamps. Asymmetrical optic system designed to achieve effective light distribution on walls and avoid any shadow zones near the ceiling. The black polycarbonate perimeter frame is designed to significantly reduce the effect of longitudinal glare. Main body with die-cast aluminium radiant surface, version with perimeter surface frame. Flux enhancer superpure aluminium reflector - textured PMMA screen. Supplied with a power supply unit connected to the luminaire. High colour rendering LED.

#### Installation

Colour

Recessed with steel wire springs for false ceilings from 1 to 25 mm thick - preparation hole 37 x 141. To light walls correctly check the installation distances and centre-to-centre distances indicated on the instructions sheet.