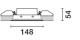

#### Installation

Colour

Recessed with steel wire springs for false ceilings from 1 to 25 mm thick - preparation hole 37 x 141. To light walls correctly check the installation distances and centre-to-centre distances indicated on the instructions sheet.