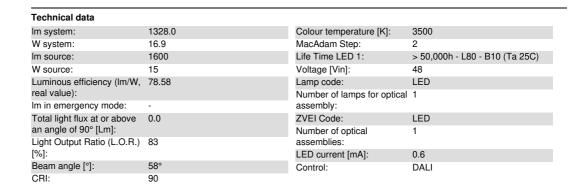

## Technical description

Pendant system with 9 optic elements and including an adapter for installation on 48V low voltage track ideal for zenithal accent lighting. The adapter made of a thermoplastic material includes the DC/DC driver circuit with a DALI dimmable function. Integrated «power line» technology allows each light module on the track to be adjusted separately. Fixed optics with metallised thermoplastic high definition Opti-Beam reflectors. Despite the ultracompact size of the product, the patented technology of the optic system guarantees an efficient luminous flux and a high level of visual comfort. Extruded aluminium body and die-cast zamak technical dissipation unit. PVC power/pendant cable in the same colour as the external finish. The cable connection on the pendant body is fitted with a manual adjustment system that facilitates alignment. A rapid tool-free system for connecting the adapter electrically and mechanically to the track. Product with mechanical lock.

# Wiring

Integrated DC/DC LED driver in adapter - direct connection on 48V track- track power unit to be ordered separately. The pendant cable can be adjusted on the pendant body.

Complies with EN60598-1 and pertinent regulations