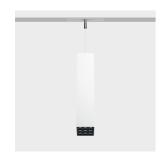

## Technical description

Pendant system with 9 optic elements and including an adapter for installation on 48V low voltage track ideal for zenithal accent lighting. The adapter made of a thermoplastic material includes the DC/DC driver circuit with a DALI dimmable function. Integrated «power line» technology allows each light module on the track to be adjusted separately. Fixed optics with metallised thermoplastic high definition Opti-Beam reflectors. Despite the ultracompact size of the product, the patented technology of the optic system guarantees an efficient luminous flux and a high level of visual comfort. Extruded aluminium body and die-cast zamak technical dissipation unit. PVC power/pendant cable in the same colour as the external finish. The cable connection on the pendant body is fitted with a manual adjustment system that facilitates alignment. A rapid tool-free system for connecting the adapter electrically and mechanically to the track. Product with mechanical lock.

## Installation

Mechanical fastening with adapter on track.

## Mounting

lv track pendant