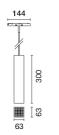

## Technical description

Pendant system with 9 optic elements and including an adapter for installation on 48V low voltage track ideal for zenithal accent lighting. The adapter made of a thermoplastic material includes the DC/DC driver circuit with a DALI dimmable function. Integrated «power line» technology allows each light module on the track to be adjusted separately. Fixed optics with metallised thermoplastic high definition Opti-Beam reflectors. Despite the ultracompact size of the product, the patented technology of the optic system guarantees an efficient luminous flux and a high level of visual comfort. Extruded aluminium body and die-cast zamak technical dissipation unit. PVC power/pendant cable in the same colour as the external finish. The cable connection on the pendant body is fitted with a manual adjustment system that facilitates alignment. A rapid tool-free system for connecting the adapter electrically and mechanically to the track. Product with mechanical lock.