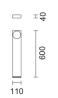

### Accessory code

X438: Walky ø 100 mm bollard mounting accessory - h = 600 mm - with power supply