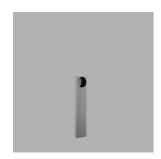

### Accessory code

X438: Walky ø 100 mm bollard mounting accessory - h = 600 mm - with power supply

## Technical description

The post is made of aluminium alloy treated with powder paint, which provides a high level of resistance to weather and UV rays. Upper cover made of painted aluminium. Walky optical assembly fixed to post using a single torx-type (safety), stainless steel screw. Inside the post and fixed to the lower base are two stainless steel rods that give the product a high level of impact resistance. The post is anchored to the floor using the fixing base that is made of painted, zinc-plated steel.

The post can be fastened to the ground/floor using screw anchors (on pavements) or via a fixing base and plate with Dakromet coated anchors for added protection against corrosion (to be ordered separately).