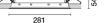

## Installation

Recessed with steel wire springs for false ceilings from 1 to 25 mm thick - preparation hole 37 x 274. To light walls correctly check the installation distances and centre-to-centre distances indicated on the instructions sheet.