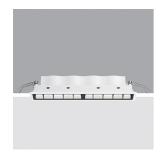

# Technical description

Miniaturized recessed linear luminaire for LED lamps. Asymmetrical optic system designed to achieve effective light distribution on walls and avoid any shadow zones near the ceiling. The black polycarbonate perimeter frame is designed to significantly reduce the effect of longitudinal glare. Main body with die-cast aluminium radiant surface, version with perimeter surface frame. Flux enhancer superpure aluminium reflector - textured PMMA screen. Supplied with a power supply unit connected to the luminaire. High colour rendering LED.

## Installation

Recessed with steel wire springs for false ceilings from 1 to 25 mm thick - preparation hole 37 x 274. To light walls correctly check the installation distances and centre-to-centre distances indicated on the instructions sheet.