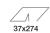

## Installation

Recessed with steel wire springs for false ceilings from 1 to 25 mm thick - preparation hole 37 x 274. To light walls correctly check the installation distances and centre-to-centre distances indicated on the instructions sheet.