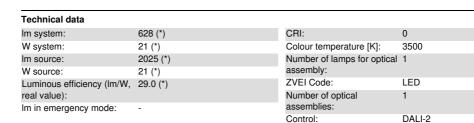

# Technical description

Miniaturized recessed linear luminaire for LED lamps. Asymmetrical optic system designed to achieve effective light distribution on walls and avoid any shadow zones near the ceiling. The black polycarbonate perimeter frame is designed to significantly reduce the effect of longitudinal glare. Main body with die-cast aluminium radiant surface, version with perimeter surface frame. Flux enhancer superpure aluminium reflector - textured PMMA screen. Supplied with a power supply unit connected to the luminaire. High colour rendering LED.

Black / Black (43) | Black / White (47)

[4

wall recessed|ceiling recessed

Integrated dimmable DALI control gear. Connection to mains network on power supply box; screw connections.

Complies with EN60598-1 and pertinent regulations