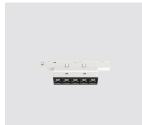

#### Technical description

Fixed linear module with 5 optic elements complete with adapter for installation on a Superrail LV track. The adapter made of a thermoplastic material includes the DC/DC driver circuit with a DALI dimmable function. Integrated «power line» technology allows each light module on the track to be adjusted separately. Fixed optics with metallised thermoplastic high definition Opti-Beam reflectors. Despite the ultracompact size of the product, the patented technology of the optic system guarantees an efficient luminous flux and a high level of controlled glare visual comfort. Main body made of extruded aluminium. A rapid tool-free system for connecting the adapter electrically and mechanically to the track.

### Installation

Mechanical fastening with adapter on track.

Weight (Kg) Colour White (01) | Black / Black (43) | Black / White (47) 0.08