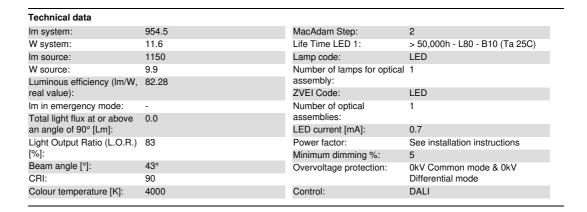

#### Technical description

Fixed linear module with 5 optic elements complete with adapter for installation on a Superrail LV track. The adapter made of a thermoplastic material includes the DC/DC driver circuit with a DALI dimmable function. Integrated «power line» technology allows each light module on the track to be adjusted separately. Fixed optics with metallised thermoplastic high definition Opti-Beam reflectors. Despite the ultracompact size of the product, the patented technology of the optic system guarantees an efficient luminous flux and a high level of controlled glare visual comfort. Main body made of extruded aluminium. A rapid tool-free system for connecting the adapter electrically and mechanically to the track.

## Wiring

Integrated DC/DC LED driver in adapter - direct connection on 48V track. Track power supply unit to be ordered separately.

Complies with EN60598-1 and pertinent regulations 8 CE EAC NOM: **IP20** 