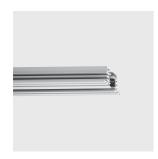

#### **Product code**

Q620: 48V (16A) Minimal track (trimless recessed) - L 2000

### Technical description

48V (16A) low voltage track for recessed applications with no contact frame (trimless). Designed to house lighting elements fitted with a 48V (16A) adaptor. Made of painted extruded aluminium, it includes a series of assembly plates designed to allow profiles to be installed in false ceilings with different thicknesses. The integrated circuit, designed to interact with the DC/DC driver included in the adapters, allows the lighting elements inserted in the track to be programmed individually. To obtain continuous lines, direct and corner joints are available with separate codes. Sealing sheath available for positioning flush with the track opening.