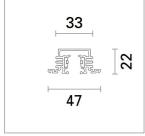

### Technical description

48V (16A) low voltage track for recessed applications with no contact frame (trimless). Designed to house lighting elements fitted with a 48V (16A) adaptor. Made of painted extruded aluminium, it includes a series of assembly plates designed to allow profiles to be installed in false ceilings with different thicknesses. The integrated circuit, designed to interact with the DC/DC driver included in the adapters, allows the lighting elements inserted in the track to be programmed individually. To obtain continuous lines, direct and corner joints are available with separate codes. Sealing sheath available for positioning flush with the track opening.