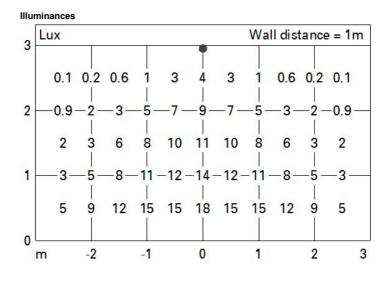

### Technical description

Direct light luminaire, designed to use monochrome LED lamps, DMX512-RDM 220÷ 240Vac dimmable with searching and addressing function. Ceiling, wall or surface-mounted. It consists of a body and installation brackets to be ordered separately. The body is made of extruded aluminium and includes die-cast aluminium end caps with 50/60 Shore A silicone seals. It is subjected to a multi-step, pre-treatment process, in which the main phases are degreasing, fluorozirconation (a protective surface film) and sealing (with a nano-structured silane layer). The following painting stage consists of a primer and a liquid acrylic paint, cured at 150°C, with a high level of weather and UV ray resistance. The top of the optical assembly is closed by a 3 mm thick transparent glass screen, fixed with silicone. Complete with multi-LED plate in Warm White and a 220÷240Vac DMX512-RDM electronic driver (ballast included). Supplied with a double PG11 and outlet cables for pass-through wiring with IP68 male/female joiners. Fitted with a PMMA diffusing filter and optics with a plastic (methacrylate) lens for Wall Grazing WideFlood lighting. All external screws used are made of A2 stainless steel. The luminaire technical characteristics conform to EN 60598-1 standards and particular requirements.