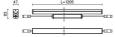

# Product configuration: EY78.15

EY78.15: 47 surface Integral – Warm White – 220÷240 Vac DMX512-RDM – L=1205mm - WallGrazing WideFlood optic - 51.5W 4088lm - 3000K - Grey

### Product code

EY78.15: 47 surface Integral – Warm White – 220÷240 Vac DMX512-RDM – L=1205mm - WallGrazing WideFlood optic - 51.5W 4088lm - 3000K - Grey

### Technical description

Direct light luminaire, designed to use monochrome LED lamps, DMX512-RDM 220÷ 240Vac dimmable with searching and addressing function. Ceiling, wall or surface-mounted. It consists of a body and installation brackets to be ordered separately. The body is made of extruded aluminium and includes die-cast aluminium end caps with 50/60 Shore A silicone seals. It is subjected to a multi-step, pre-treatment process, in which the main phases are degreasing, fluorozirconation (a protective surface film) and sealing (with a nano-structured silane layer). The following painting stage consists of a primer and a liquid acrylic paint, cured at 150°C, with a high level of weather and UV ray resistance. The top of the optical assembly is closed by a 3 mm thick transparent glass screen, fixed with silicone. Complete with multi-LED plate in Warm White and a 220÷240Vac DMX512-RDM electronic driver (ballast included). Supplied with a double PG11 and outlet cables for pass-through wiring with IP68 male/female joiners. Fitted with a PMMA diffusing filter and optics with a plastic (methacrylate) lens for Wall Grazing WideFlood lighting. All external screws used are made of A2 stainless steel. The luminaire technical characteristics conform to EN 60598-1 standards and particular requirements.