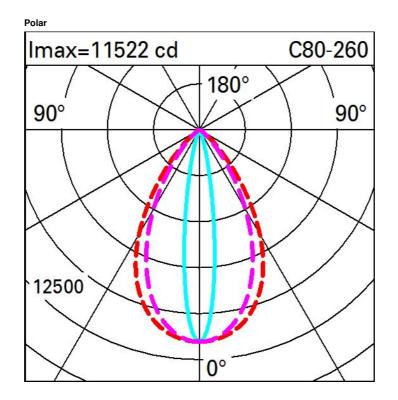

| Technical data                |      |                             |                                |
|-------------------------------|------|-----------------------------|--------------------------------|
| Im system:                    | 4088 | MacAdam Step:               | 3                              |
| W system:                     | 51.5 | Life Time LED 1:            | 100,000h - L80 - B10 (Ta 25°C) |
| Im source:                    | 5600 | Life Time LED 2:            | 100,000h - L80 - B10 (Ta 40°C) |
| W source:                     | 41   | Voltage [Vin]:              | 230                            |
| Luminous efficiency (Im/W,    | 79.4 | Lamp code:                  | LED                            |
| real value):                  |      | Number of lamps for optical | 1                              |
| Im in emergency mode:         | -    | assembly:                   |                                |
| Total light flux at or above  | 0    | ZVEI Code:                  | LED                            |
| an angle of 90° [Lm]:         |      | Number of optical           | 1                              |
| ight Output Ratio (L.O.R.) 73 | }    | assemblies:                 |                                |
| [%]:                          |      | Intervallo temperatura      | from -30°C to 50°C.            |
| CRI (minimum):                | 80   | ambiente:                   |                                |
| Colour temperature [K]:       | 3000 | Control:                    | DMX-RDM                        |