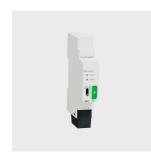

## Product code

MH96: USB-KNX interface

## Technical description

For connecting a programming or diagnostics device with USB2 interface to the bus line. The bus is connected via a connecting terminal; a data rail is not necessary. With integrated bus coupler. Contents: bus connecting terminal and cable cover.

## Wiring

KNX Bus, < 3 mA USB socket (Type C) USB cable length: max. 4 m