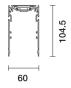

## Product code

RU15: Minimal Down linear module - Surface or Pendant-mounted - for Opal or MPO screen - L=597

## Technical description

Minimal (Frameless) version with extruded aluminium profile for surface or pendant-mounted application. Designed for use with an Opal or Microprismatic (MPO) single or roll screen (for continuous line versions). Version with direct light (Down) option.