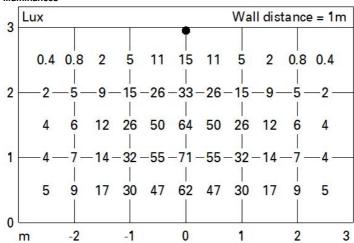

Lm]:                   | 0    | ZVEI Code:                  | LED                            |
|                                         |      | Number of optical           | 1                              |
| Light Output Ratio (L.O.R.)             | 54   | assemblies:                 |                                |
| [%]:                                    |      | Intervallo temperatura      | from -30°C to 50°C.            |
| CRI (minimum):                          | 80   | ambiente:                   |                                |
| Colour temperature [K]:                 | 3000 | Control:                    | DALI-2                         |
|                                         |      |                             |                                |





# Illuminances