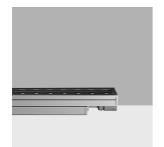

# Linealuce

Design Jean-Michel Wilmotte iGuzzini

Last information update: April 2025

Product configuration: EZ57

EZ57: 47 surface Integral - Warm White - 220+240Vac DALI - L=908mm - Wall Grazing Medium optic

#### Technical description

Direct light luminaire, designed to use monochrome LED lamps, DALI 220÷ 240Vac dimmable with searching and addressing function. Ceiling, wall or surface-mounted. It consists of a body and installation brackets to be ordered separately. The body is made of extruded aluminium and includes die-cast aluminium end caps with 50/60 Shore A silicone seals. It is subjected to a multi-step, pre-treatment process, in which the main phases are degreasing, fluorozirconation (a protective surface film) and sealing (with a nano-structured silane layer). The following painting stage consists of a primer and a liquid acrylic paint, cured at 150°C, with a high level of weather and UV ray resistance. The top of the optical assembly is closed by a 3 mm thick transparent glass screen, fixed with silicone. Complete with multi-LED plate in Warm White and a 220÷240Vac DALI electronic driver (ballast included). Supplied with a double PG11 and outlet cables for pass-through wiring with IP68 male/female joiners. Fitted with a PMMA diffusing filter and optics with a plastic (methacrylate) lens for Wall Grazing Medium lighting. All external screws used are made of A2 stainless steel. The luminaire technical characteristics conform to EN 60598-1 standards and particular requirements.

#### Colour

White (01) | Black (04) | Grey (15) | Rust Brown (F5)

## Mounting

wall arm|wall surface|ceiling surface