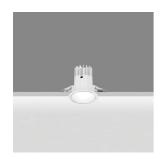

# Product code

P587.Y: Fixed circular recessed luminaire - Ø 75 mm - neutral white - white optic - DALI

# Technical description

Fixed round luminaire designed to use a LED lamp with C.O.B. technology. Version with rim for surface-mounting. Reflector painted white with a layer of anti-scratch protection. Die-cast aluminium body and passive dissipation system. Product complete with LED lamp in neutral white colour tone (4,000K). General lighting beam.

### Installation

Recessed using torsion springs which allow easy installation in false ceilings with thicknesses ranging from 1 mm to 20 mm.

Colour White (01)