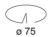

# Product code

P587.Y: Fixed circular recessed luminaire - Ø 75 mm - neutral white - white optic - DALI