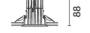

### Installation

Recessed using torsion springs which allow easy installation in false ceilings with thicknesses ranging from 1 mm to 20 mm.

Colour White (01)