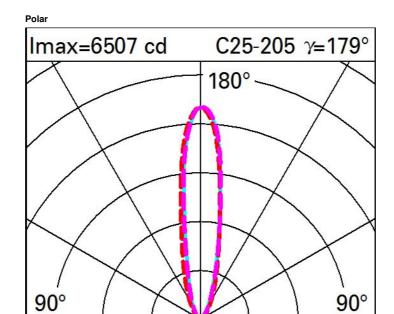

Technical data Colour temperature [K]: 1776 2700 Im system: W system: 32.5 MacAdam Step: Im source: 3350 Life Time LED 1: 100,000h - L80 - B10 (Ta 25°C) 100,000h - L80 - B10 (Ta 40°C) W source: Life Time LED 2: 26 Luminous efficiency (lm/W, 54.6 Voltage [Vin]: 230 real value): LED Lamp code: Im in emergency mode: Number of lamps for optical Total light flux at or above 1776 assembly: an angle of 90° [Lm]: ZVEI Code: LED Light Output Ratio (L.O.R.) 53 Number of optical [%]: assemblies: CRI (minimum): 80 Intervallo temperatura from -30°C to 50°C. Rf (Colour Fidelity Index): ambiente: 85 Rg (Gamut Index): Control: DMX-RDM