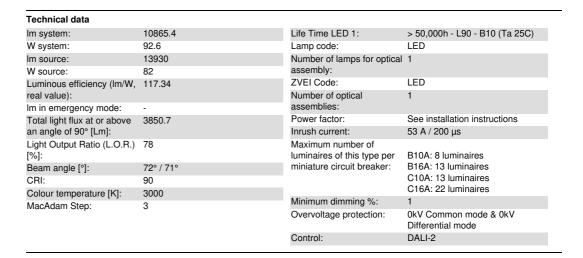

# Technical description

Warm White LED plate with direct (Down) and indirect (Up) light emission in an MMO version. High Output (HO) version with controlled luminance emission L  $\leq$  3000 cd/m2 –  $\alpha$  > 65°, for use in environments with video monitors (UGR<19) in compliance with EN 12464-1. The module optic and structural fittings allow high luminous flux and system efficiency values. DALI dimmable power supply integrated in the luminaire. Extruded aluminium heat sink and "Halogen Free" electric cables. Moulded and metallised polycarbonate raster.