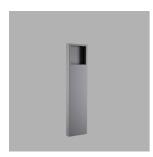

## Walky 180x180 mm bollard mounting accessory - h = 900 mm

Design iGuzzini

iGuzzini

Last information update: June 2025

## Accessory code

X440: Walky 180x180 mm bollard mounting accessory - h = 900 mm

## Technical description

The post is made of aluminium alloy treated with powder paint, which provides a high level of resistance to weather and UV rays. Upper cover made of painted aluminium. Walky optical assembly fixed to post using a single torx-type (safety), stainless steel screw. Inside the post and fixed to the lower base are two stainless steel rods that give the product a high level of impact resistance. The post is anchored to the floor using the fixing base that is made of painted, zinc-plated steel.