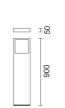

## Walky 180x180 mm bollard mounting accessory - h = 900 mm

Design iGuzzini

iGuzzini

Last information update: June 2025

## Accessory code

X440: Walky 180x180 mm bollard mounting accessory - h = 900 mm