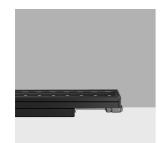

#### Technical description

Direct light luminaire, designed to use monochrome LED lamps, DMX512-RDM 48Vdc dimmable with searching and addressing function. Ceiling-, wall- or surface-mounted. Consists of a body and supports for installation, to be ordered separately. The body is made of extruded aluminium and includes die-cast aluminium end caps with 50/60 Shore A silicone seals. It is subjected to a multistep, pre-treatment process, in which the main phases are degreasing, fluorozirconation (a protective surface film) and sealing (with a nano-structured silane layer). The following painting stage consists of a primer and a liquid acrylic paint, cured at 150°C, with a high level of weather and UV ray resistance. The top of the optical assembly is closed by a 3 mm thick transparent glass screen, fixed with silicone. Complete with multi-LED plate in Neutral White and a 48V dc DMX512-RDM electronic driver (ballast to be ordered separately). Supplied with a double PG11 and outlet cables for pass-through wiring with IP68 male/female joiners. Fitted with a PMMA diffusing filter and optics with a plastic (methacrylate) lens for Wall Grazing Medium lighting. All external screws used are made of A2 stainless steel. The luminaire technical characteristics conform to EN 60598-1 standards and particular requirements.

#### Installation

Accessories are available for installation, like adjustable AISI304 stainless steel wall-mounted arms.

| Colour                                                | Weight (Kg) |
|-------------------------------------------------------|-------------|
| White (01)   Black (04)   Grey (15)   Rust Brown (F5) | 1.8         |