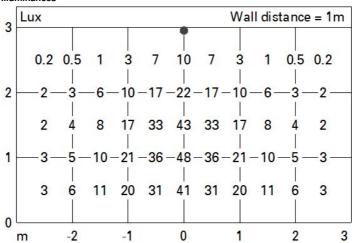

| -    | ZVEI Code:                            | LED                            |
| Total light flux at or above an angle of 90° [Lm]: | 0    | Number of optical assemblies:         | 1                              |
| Light Output Ratio (L.O.R.) [%]:                   | 54   | Intervallo temperatura ambiente:      | from -30°C to 50°C.            |
| CRI (minimum):                                     | 80   | LED current [mA]:                     | 600                            |
| Colour temperature [K]:                            | 4000 | Control:                              | DMX-RDM                        |
| MacAdam Step:                                      | 3    |                                       |                                |





## Illuminances