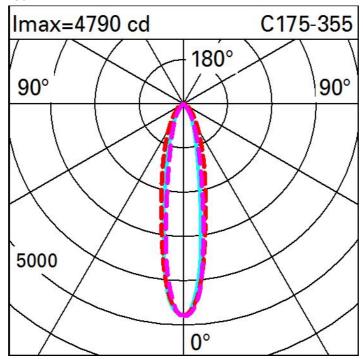

| Technical data                                     |      |                                       |                                |
|----------------------------------------------------|------|---------------------------------------|--------------------------------|
| Im system:                                         | 1512 | Life Time LED 1:                      | 100,000h - L80 - B10 (Ta 25°C) |
| W system:                                          | 24.7 | Life Time LED 2:                      | 100,000h - L80 - B10 (Ta 40°C) |
| Im source:                                         | 2800 | Voltage [Vin]:                        | 48                             |
| W source:                                          | 21   | Lamp code:                            | LED                            |
| Luminous efficiency (lm/W, real value):            | 61.2 | Number of lamps for optical assembly: | 1                              |
| Im in emergency mode:                              | -    | ZVEI Code:                            | LED                            |
| Total light flux at or above an angle of 90° [Lm]: | 0    | Number of optical assemblies:         | 1                              |
| Light Output Ratio (L.O.R.) [%]:                   | 54   | Intervallo temperatura ambiente:      | from -30°C to 50°C.            |
| CRI (minimum):                                     | 80   | LED current [mA]:                     | 600                            |
| Colour temperature [K]:                            | 4000 | Control:                              | DMX-RDM                        |
| MacAdam Step:                                      | 3    |                                       |                                |