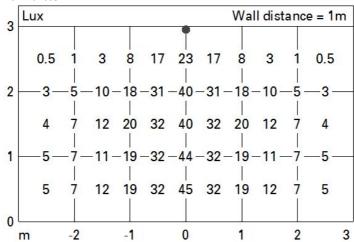

r of lamps for optical | 1                              |
| Im in emergency mode:        | -    | assembly:                   |                                |
| Total light flux at or above | 0    | ZVEI Code:                  | LED                            |
| an angle of 90° [Lm]:        |      | Number of optical           | 1                              |
| 3 ,                          | 66   | assemblies:                 |                                |
| [%]:                         |      | Intervallo temperatura      | from -30°C to 50°C.            |
| CRI (minimum):               | 80   | ambiente:                   |                                |
| Colour temperature [K]:      | 2700 | Control:                    | DMX-RDM                        |





# Illuminances