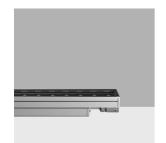

#### Technical description

Direct light luminaire, designed to use monochrome LED lamps, DMX512-RDM 220÷ 240Vac dimmable with searching and addressing function. Ceiling, wall or surface-mounted. It consists of a body and installation brackets to be ordered separately. The body is made of extruded aluminium and includes die-cast aluminium end caps with 50/60 Shore A silicone seals. It is subjected to a multi-step, pre-treatment process, in which the main phases are degreasing, fluorozirconation (a protective surface film) and sealing (with a nano-structured silane layer). The following painting stage consists of a primer and a liquid acrylic paint, cured at 150°C, with a high level of weather and UV ray resistance. The top of the optical assembly is closed by a 3 mm thick transparent glass screen, fixed with silicone. Complete with multi-LED plate in Neutral White and a 220÷240Vac DMX512-RDM electronic driver (ballast included). Supplied with a double PG11 and outlet cables for pass-through wiring with IP68 male/female joiners. Fitted with a PMMA diffusing filter and optics with a plastic (methacrylate) lens for Wall Grazing Spot lighting. All external screws used are made of A2 stainless steel. The luminaire technical characteristics conform to EN 60598-1 standards and particular requirements.

#### Installation

Accessories are available for installation, like adjustable AISI304 stainless steel wall-mounted arms.

#### Mounting

wall arm|wall surface|ceiling surface