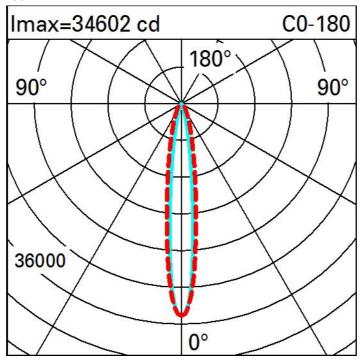

| Technical data               |      |                             |                                |
|------------------------------|------|-----------------------------|--------------------------------|
| Im system:                   | 4290 | MacAdam Step:               | 3                              |
| W system:                    | 63   | Life Time LED 1:            | 100,000h - L80 - B10 (Ta 25°C) |
| Im source:                   | 6500 | Life Time LED 2:            | 100,000h - L80 - B10 (Ta 40°C) |
| W source:                    | 52   | Voltage [Vin]:              | 230                            |
| Luminous efficiency (lm/W,   | 68.1 | Lamp code:                  | LED                            |
| real value):                 |      | Number of lamps for optical | 1                              |
| Im in emergency mode:        | -    | assembly:                   |                                |
| Total light flux at or above | 0    | ZVEI Code:                  | LED                            |
| an angle of 90° [Lm]:        |      | Number of optical           | 1                              |
| 3 ,                          | 66   | assemblies:                 |                                |
| [%]:                         |      | Intervallo temperatura      | from -30°C to 50°C.            |
| CRI (minimum):               | 80   | ambiente:                   |                                |
| Colour temperature [K]:      | 2700 | Control:                    | DMX-RDM                        |