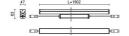

## Product configuration: EY59.15

EY59.15: 47 surface Integral – Warm White – 220÷240 Vac DMX512-RDM – L=1502mm - WallGrazing Spot optic - 63W 4290lm - 2700K - Grey

#### Product code

EY59.15: 47 surface Integral – Warm White – 220÷240 Vac DMX512-RDM – L=1502mm - WallGrazing Spot optic - 63W 4290lm - 2700K - Grey