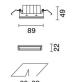

### Technical description

Linear recessed miniaturised luminaire for LED lamps, specialised for vertical wall lighting. Despite the ultracompact size of the product, the patented technology of the optic system guarantees an efficient and homogeneous effect on walls from top to bottom and avoids shadow zones near the ceiling. Main body with die-cast aluminium radiant surface, minimal (frameless) version for mounting flush with the ceiling. For recessed installation in a false ceiling a specific adapter is required that is available with a separate item code. Flux enhancer - superpure aluminium reflector - asymmetrical textured PMMA screen - black polycarbonate internal perimeter frame. Supplied with a dimmable DALI power supply unit connected to the luminaire.

### Installation

The luminaire is recessed in the specific adapter (QJ90) by means of a steel wire spring, previously installed on the ceiling that can be 12.5 / 15 / 20 mm thick. A special protective sheath allows finishing operations on the plasterboard to be simplified and speeded up.

#### Mounting

ceiling recessed