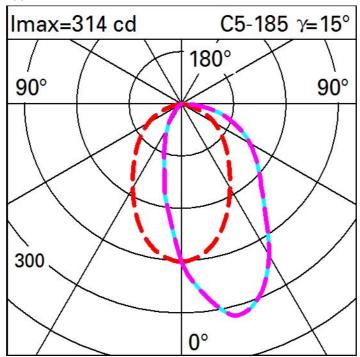

### Technical description

Linear recessed miniaturised luminaire for LED lamps, specialised for vertical wall lighting. Despite the ultracompact size of the product, the patented technology of the optic system guarantees an efficient and homogeneous effect on walls from top to bottom and avoids shadow zones near the ceiling. Main body with die-cast aluminium radiant surface, minimal (frameless) version for mounting flush with the ceiling. For recessed installation in a false ceiling a specific adapter is required that is available with a separate item code. Flux enhancer - superpure aluminium reflector - asymmetrical textured PMMA screen - black polycarbonate internal perimeter frame. Supplied with a dimmable DALI power supply unit connected to the luminaire.