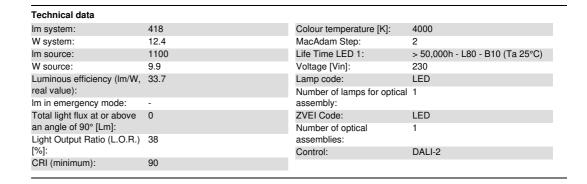

### Technical description

Linear recessed miniaturised luminaire for LED lamps, specialised for vertical wall lighting. Despite the ultracompact size of the product, the patented technology of the optic system guarantees an efficient and homogeneous effect on walls from top to bottom and avoids shadow zones near the ceiling. Main body with die-cast aluminium radiant surface, minimal (frameless) version for mounting flush with the ceiling. For recessed installation in a false ceiling a specific adapter is required that is available with a separate item code. Flux enhancer - superpure aluminium reflector - asymmetrical textured PMMA screen - black polycarbonate internal perimeter frame. Supplied with a dimmable DALI power supply unit connected to the luminaire.