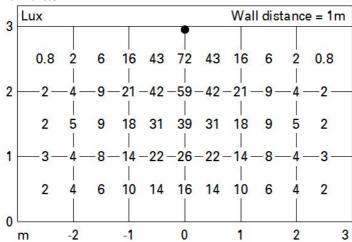

with a separate item code. Flux enhancer - superpure aluminium reflector - asymmetrical textured PMMA screen - black polycarbonate internal perimeter frame. Supplied with a dimmable DALI power supply unit connected to the luminaire.

### Installation

The luminaire is recessed in the specific adapter (QJ90) by means of a steel wire spring, previously installed on the ceiling that can be 12.5 / 15 / 20 mm thick. A special protective sheath allows finishing operations on the plasterboard to be simplified and speeded up.





#### Mounting

ceiling recessed

# Wiring

On the power supply unit with terminal board included.

#### Notes

The special steel wire spring provided is required to facilitate the eventual extraction of the recessed body once it has been inserted.







# Illuminances