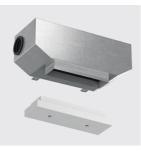

### Accessory code

X113: Outer casing complete with adapter for recessed installation on concrete ceilings

# Technical description

Indeterminate (00)

Painted sheet steel outer casing for concrete ceilings with adapter for flush installation and closing cap. Made of painted sheet steel. For Laser Blade InOut version with ten optical elements (L=291mm).