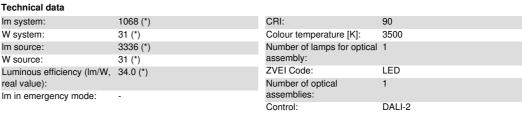

lycarbonate perimeter frame is designed to significantly reduce the effect of longitudinal glare. Main body with die-cast aluminium radiant surface, version with perimeter surface frame. Flux enhancer superpure aluminium reflector - textured PMMA screen. Supplied with a power supply unit connected to the luminaire.

## Installation

Recessed with steel wire springs for false ceilings from 1 to 25 mm thick - preparation hole 37 x 406. To light walls correctly check the installation distances and centre-to-centre distances indicated on the instructions sheet.

## Colour

Black / Black (43) | Black / White (47)



37x406



Mounting

Integrated dimmable DALI control gear. Connection to mains network on power supply box; screw connections.



Complies with EN60598-1 and pertinent regulations