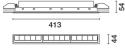

## Installation

Recessed with steel wire springs for false ceilings from 1 to 25 mm thick - preparation hole 37 x 406. To light walls correctly check the installation distances and centre-to-centre distances indicated on the instructions sheet.