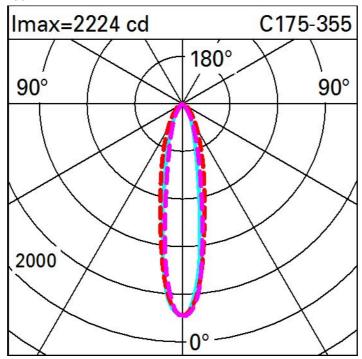

IK06

Complies with EN60598-1 and pertinent regulations

| Technical data               |      |                             |                                |
|------------------------------|------|-----------------------------|--------------------------------|
| Im system:                   | 702  | MacAdam Step:               | 3                              |
| W system:                    | 14.9 | Life Time LED 1:            | 100,000h - L80 - B10 (Ta 25°C) |
| Im source:                   | 1300 | Life Time LED 2:            | 100,000h - L80 - B10 (Ta 40°C) |
| W source:                    | 10   | Voltage [Vin]:              | 230                            |
| Luminous efficiency (lm/W,   | 47.1 | Lamp code:                  | LED                            |
| real value):                 |      | Number of lamps for optical | 1                              |
| Im in emergency mode:        | -    | assembly:                   |                                |
| Total light flux at or above | 0    | ZVEI Code:                  | LED                            |
| an angle of 90° [Lm]:        |      | Number of optical           | 1                              |
| Light Output Ratio (L.O.R.)  | 54   | assemblies:                 |                                |
| [%]:                         |      |                             | from -30°C to 50°C.            |
| CRI (minimum):               | 80   | ambiente:                   |                                |
| Colour temperature [K]:      | 2700 | Control:                    | DMX-RDM                        |