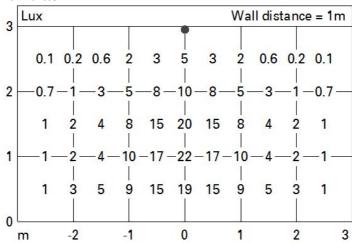

r of lamps for optical | 1                              |
| Im in emergency mode:        | -    | assembly:                   |                                |
| Total light flux at or above | 0    | ZVEI Code:                  | LED                            |
| an angle of 90° [Lm]:        |      | Number of optical           | 1                              |
| Light Output Ratio (L.O.R.)  | 54   | assemblies:                 |                                |
| [%]:                         |      |                             | from -30°C to 50°C.            |
| CRI (minimum):               | 80   | ambiente:                   |                                |
| Colour temperature [K]:      | 2700 | Control:                    | DMX-RDM                        |





# Illuminances