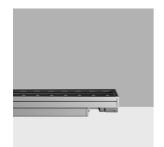

### Technical description

Direct light luminaire, designed to use monochrome LED lamps, DMX512-RDM 220÷ 240Vac dimmable with searching and addressing function. Ceiling, wall or surface-mounted. It consists of a body and installation brackets to be ordered separately. The body is made of extruded aluminium and includes die-cast aluminium end caps with 50/60 Shore A silicone seals. It is subjected to a multi-step, pre-treatment process, in which the main phases are degreasing, fluorozirconation (a protective surface film) and sealing (with a nano-structured silane layer). The following painting stage consists of a primer and a liquid acrylic paint, cured at 150°C, with a high level of weather and UV ray resistance. The top of the optical assembly is closed by a 3 mm thick transparent glass screen, fixed with silicone. Complete with multi-LED plate in Warm White and a DMX512-RDM 220÷240Vac DALI electronic driver (power supply included). Supplied with a double PG11 and outlet cables for pass-through wiring with IP68 male/female joiners. Fitted with optics with a plastic (methacrylate) lens for Wall Grazing Medium lighting. All external screws used are made of A2 stainless steel. The luminaire technical characteristics conform to EN 60598-1 standards and particular requirements.

# Mounting

wall arm|wall surface|ceiling surface