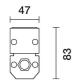

# Product configuration: SR30.15

SR30.15: 47 surface Integral – Warm White – 220÷240Vac DMX512-RDM – L=340mm – Wall Grazing Medium optic - 14.9W 702lm - 2700K - Grey

#### Product code

SR30.15: 47 surface Integral – Warm White – 220÷240Vac DMX512-RDM – L=340mm – Wall Grazing Medium optic - 14.9W 702lm - 2700K - Grey

### Technical description

Direct light luminaire, designed to use monochrome LED lamps, DMX512-RDM 220÷ 240Vac dimmable with searching and addressing function. Ceiling, wall or surface-mounted. It consists of a body and installation brackets to be ordered separately. The body is made of extruded aluminium and includes die-cast aluminium end caps with 50/60 Shore A silicone seals. It is subjected to a multi-step, pre-treatment process, in which the main phases are degreasing, fluorozirconation (a protective surface film) and sealing (with a nano-structured silane layer). The following painting stage consists of a primer and a liquid acrylic paint, cured at 150°C, with a high level of weather and UV ray resistance. The top of the optical assembly is closed by a 3 mm thick transparent glass screen, fixed with silicone. Complete with multi-LED plate in Warm White and a DMX512-RDM 220÷240Vac DALI electronic driver (power supply included). Supplied with a double PG11 and outlet cables for pass-through wiring with IP68 male/female joiners. Fitted with optics with a plastic (methacrylate) lens for Wall Grazing Medium lighting. All external screws used are made of A2 stainless steel. The luminaire technical characteristics conform to EN 60598-1 standards and particular requirements.