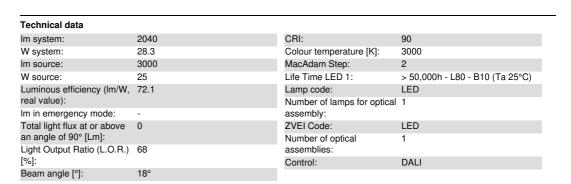

## Polar

| Imax=7465 cd | Lux |     |      |      |
|--------------|-----|-----|------|------|
| 90° 180° 90° | h   | d   | Em   | Emax |
|              | 2   | 0.6 | 1470 | 1866 |
|              | 4   | 1.3 | 368  | 467  |
| 7500         | 6   | 1.9 | 163  | 207  |
| α=18°        | 8   | 2.5 | 92   | 117  |