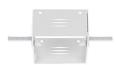

## Accessory code

QA83: Minimal square flange - For recessed 75x75 mm version

## Technical description

Adapter for false ceilings between 12.5 and 25 mm thick. Thermoplastic frame - zinc-plated plates for fixing to false ceilings. Fixing screws and a special protection template to facilitate decorating the ceiling around the flush finish are included.

## Installation

Preparation hole 75 x 75 mm. The flush with ceiling frame is fixed by positioning the plates according to the thickness of the false ceiling (from 12.5 to 25 mm) - then the filling and finishing operations are performed using the special protection template and, lastly, the recess case (separate code) is inserted in the adapter.