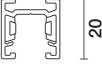

## Technical description

48V (16A) low voltage track for ceiling, wall and pendant installations. Designed to house lighting elements fitted with a 48V (16A) adaptor. Made of painted extruded aluminium. The integrated circuit, designed to interact with the DC/DC driver included in the adapters, allows the lighting elements inserted in the track to be programmed individually. To obtain continuous lines, direct and corner joints are available with separate codes. Accessory installation systems with separate codes. Sealing sheath available for positioning flush with the track opening.