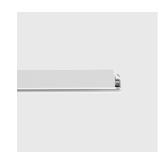

## Product code

Q614: Surface 48V (16A) track - L 500

## Technical description

48V (16A) low voltage track for ceiling, wall and pendant installations. Designed to house lighting elements fitted with a 48V (16A) adaptor. Made of painted extruded aluminium. The integrated circuit, designed to interact with the DC/DC driver included in the adapters, allows the lighting elements inserted in the track to be programmed individually. To obtain continuous lines, direct and corner joints are available with separate codes. Accessory installation systems with separate codes. Sealing sheath available for positioning flush with the track opening.

## Installation

Ceiling, wall or pendant mounted. A special attachment cable for wall-mounting applications allows pictures, panels and shelves to be supported.

White (01) | Black (04)

Weight (Kg)

Mounting