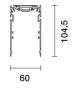

# Product code

RU23: Minimal Up/Down linear module - Surface or Pendant-mounted - for Opal or MPO screen - L=3576

# Technical description

Minimal (Frameless) version with extruded aluminium profile for surface or pendant-mounted application. Designed for use with an Opal or Microprismatic (MPO) single or roll screen (for continuous line versions). Version with direct light (Down) or direct/indirect light (Up/Down) option.