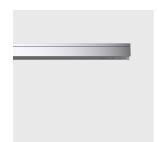

# Technical description

Minimal (Frameless) version with extruded aluminium profile for surface or pendant-mounted application. Designed for use with an Opal or Microprismatic (MPO) single or roll screen (for continuous line versions). Version with direct light (Down) or direct/indirect light (Up/Down) option.

### Installation

Can be surface or pendant-mounted using accessories to be ordered separately.