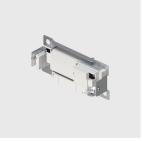

#### Accessory code

PE95: Surface-mounted bracket complete with 150 W - 48 V DALI dimmable power supply.

Technical description
Surface-mounted bracket complete with 150 W DALI dimmable power supply to be connected to the cover base.
48 V constant voltage dimmable electronic power supply.
The power supply features include overvoltage protection, short circuit protection, overcurrent and overtemperature protection.

## Installation

Surface-mounted. Fitted with slots for fastening with screws.

| Indeterminate (00) | 0.39 | 212x95x49                                                        |
|--------------------|------|------------------------------------------------------------------|
|                    |      | * The dimensions may change according to production requirements |
|                    |      | to ensure that performance levels and installation methods are   |
|                    |      | a ba a w sa d                                                    |