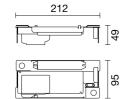

## Installation

Surface-mounted. Fitted with slots for fastening with screws.

| Indeterminate (00) | 0.39 | 212x95x49                                                        |
|--------------------|------|------------------------------------------------------------------|
|                    |      | * The dimensions may change according to production requirements |
|                    |      | to ensure that performance levels and installation methods are   |
|                    |      | a ba a w sa d                                                    |

Dimension (mm) (\*)