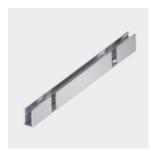

iGuzzini

Last information update: February 2023

Accessory code

X149: Linear profile - L=500

## Technical description

Surface-mounted Low linear profiles L=500mm, with side exit slots for cables with Underscore connectors. Made of anodised aluminium.

Wall or ceiling installation using the special slots under the profile. Secure using screw anchors for concrete, cement and solid brick.