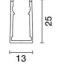

## Technical description

Surface-mounted Low linear profiles L=500mm, with side exit slots for cables with Underscore connectors. Made of anodised aluminium.

Wall or ceiling installation using the special slots under the profile. Secure using screw anchors for concrete, cement and solid brick.

## Notes

IK10

For Underscore InOut, 10mm SIDE-BEND, in a length of 504mm. Thanks to special slots the cables with Underscore connectors exit from the side.

Complies with EN60598-1 and pertinent regulations