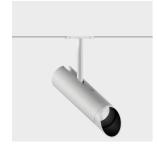

### Technical description

Miniaturised adjustable spotlight with adapter for installation on a 48V Filorail low voltage track. The thermoplastic adapters are designed so they can be installed even in the curved track sections. Die-cast aluminium body with an ideal passive dissipation system to guarantee a long life and effective heat management. Driver circuit with DALI Powerline technology that allows each spotlight on the track to be adjusted independently. This offers a remarkable level of flexibility and lighting control. The swivel joints allow the spotlight to be rotated by 360° and tilted by 160°. Asymmetric screen designed to create a homogeneous effect on walls from top to bottom and avoid shadow zones near the ceiling. A rapid tool-free system for connecting the adapter electrically and mechanically to the track.

#### Installation

On a low voltage Filorail track. A tool-free system for connecting the product electrically and mechanically to the track.

| Colour                  | Weight (Kg) |
|-------------------------|-------------|
| White (01)   Black (04) | 0.47        |