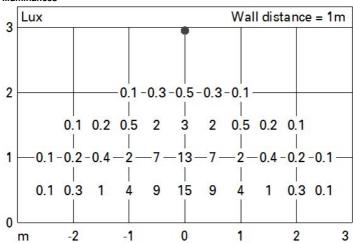

low the spotlight to be rotated by 360° and tilted by 160°. Asymmetric screen designed to create a homogeneous effect on walls from top to bottom and avoid shadow zones near the ceiling. A rapid tool-free system for connecting the adapter electrically and mechanically to the track.

#### Installation

On a low voltage Filorail track. A tool-free system for connecting the product electrically and mechanically to the track.

| Colour                  | Weight (Kg) |
|-------------------------|-------------|
| White (01)   Black (04) | 0.47        |



# Mounting

Low voltage track

# Wiring

LED driver integrated in product body - direct connection on 48V track. Track power supply unit to be ordered separately.

Complies with EN60598-1 and pertinent regulations













## Illuminances