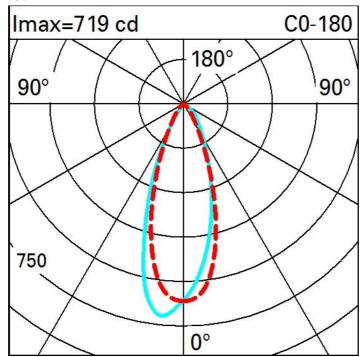

he swivel joints allow the spotlight to be rotated by 360° and tilted by 160°. Asymmetric screen designed to create a homogeneous effect on walls from top to bottom and avoid shadow zones near the ceiling. A rapid tool-free system for connecting the adapter electrically and mechanically to the track.

#### Installation

On a low voltage Filorail track. A tool-free system for connecting the product electrically and mechanically to the track.

| Colour                  | Weight (Kg) |
|-------------------------|-------------|
| White (01)   Black (04) | 0.47        |



# Mounting

Low voltage track

# Wiring

LED driver integrated in product body - direct connection on 48V track. Track power supply unit to be ordered separately.

Complies with EN60598-1 and pertinent regulations













## Illuminances