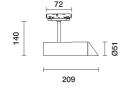

#### Installation

On a low voltage Filorail track. A tool-free system for connecting the product electrically and mechanically to the track.

| Colour                  | Weight (Kg) |
|-------------------------|-------------|
| White (01)   Black (04) | 0.47        |