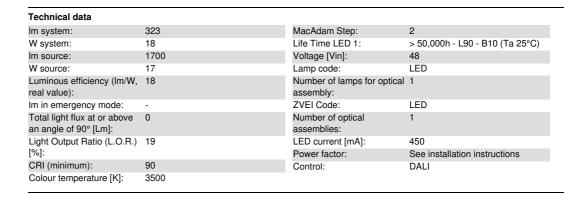

### Technical description

Miniaturised adjustable spotlight with adapter for installation on a 48V Filorail low voltage track. The thermoplastic adapters are designed so they can be installed even in the curved track sections. Die-cast aluminium body with an ideal passive dissipation system to guarantee a long life and effective heat management. Driver circuit with DALI Powerline technology that allows each spotlight on the track to be adjusted independently. This offers a remarkable level of flexibility and lighting control. The swivel joints allow the spotlight to be rotated by 360° and tilted by 160°. Asymmetric screen designed to create a homogeneous effect on walls from top to bottom and avoid shadow zones near the ceiling. A rapid tool-free system for connecting the adapter electrically and mechanically to the track.

#### Installation

On a low voltage Filorail track. A tool-free system for connecting the product electrically and mechanically to the track.

| Colour                  | Weight (Kg) |
|-------------------------|-------------|
| White (01)   Black (04) | 0.47        |

# Wiring

LED driver integrated in product body - direct connection on 48V track. Track power supply unit to be ordered separately.

Complies with EN60598-1 and pertinent regulations