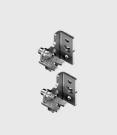

## Technical description

Pair of AISI 304 stainless steel arms L=41mm and 4mm thick for wall and ceiling installations. The arms are fitted with M6 captive screws. The two accessories can be fitted easily with a bayonet coupling. The code includes a retaining cable that simplifies installation.