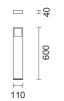

### Accessory code

X442: Walky 90x90 mm bollard mounting accessory - h = 600 mm - with power supply