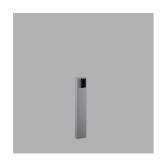

### Accessory code

X442: Walky 90x90 mm bollard mounting accessory - h = 600 mm - with power supply

### Technical description

The post is made of aluminium alloy treated with powder paint, which provides a high level of resistance to weather and UV rays. Upper cover made of painted aluminium. Walky optical assembly fixed to post using a single torx-type (safety), stainless steel screw. Inside the post and fixed to the lower base are two stainless steel rods that give the product a high level of impact resistance. The post is anchored to the floor using the fixing base that is made of painted, zinc-plated steel.

The post can be fastened to the ground/floor using screw anchors (on pavements) or via a fixing base and plate with Dakromet coated anchors for added protection against corrosion (to be ordered separately).