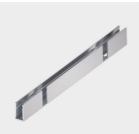

## Accessory code

X148: Linear profile - L=250

## Technical description

Surface-mounted Low linear profiles L=250mm, with side exit slots for cables with Underscore connectors. Made of anodised aluminium.

For Underscore InOut, 10mm SIDE-BEND, in a length of 254mm. Thanks to special slots the cables with Underscore connectors exit from the side.

Complies with EN60598-1 and pertinent regulations

IK10