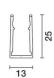

## Technical description

Surface-mounted Low linear profiles L=250mm, with side exit slots for cables with Underscore connectors. Made of anodised aluminium.

## Installation

Notes

Wall or ceiling installation using the special slots under the profile. Secure using screw anchors for concrete, cement and solid brick.

**Colour** Aluminium (12) Weight (Kg) 0.05

Mounting wall arm|wall surface|ceiling surface

For Underscore InOut, 10mm SIDE-BEND, in a length of 254mm. Thanks to special slots the cables with Underscore connectors exit from the side.

Complies with EN60598-1 and pertinent regulations

IK10