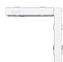

#### Accessory code

PB42: L-shaped electrical joint for Superrail track - ceiling/ceiling

# Technical description L-shaped joint for LV Su

L-shaped joint for LV Superrail track. This allows a 90° direction change to be made between two consecutive tracks on the same surface. A swivel joint allows fine adjustments to be made to remedy any discrepancies in the right angle. Installation