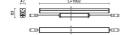

## Product configuration: EY79.15

EY79.15: 47 surface Integral – Warm White – 220÷240 Vac DMX512-RDM – L=1502mm - WallGrazing WideFlood optic - 63W 5110lm - 3000K - Grey

#### Product code

EY79.15: 47 surface Integral – Warm White – 220÷240 Vac DMX512-RDM – L=1502mm - WallGrazing WideFlood optic - 63W 5110lm - 3000K - Grey

#### Technical description

Direct light luminaire, designed to use monochrome LED lamps, DMX512-RDM 220÷ 240Vac dimmable with searching and addressing function. Ceiling, wall or surface-mounted. It consists of a body and installation brackets to be ordered separately. The body is made of extruded aluminium and includes die-cast aluminium end caps with 50/60 Shore A silicone seals. It is subjected to a multi-step, pre-treatment process, in which the main phases are degreasing, fluorozirconation (a protective surface film) and sealing (with a nano-structured silane layer). The following painting stage consists of a primer and a liquid acrylic paint, cured at 150°C, with a high level of weather and UV ray resistance. The top of the optical assembly is closed by a 3 mm thick transparent glass screen, fixed with silicone. Complete with multi-LED plate in Warm White and a 220÷240Vac DMX512-RDM electronic driver (ballast included). Supplied with a double PG11 and outlet cables for pass-through wiring with IP68 male/female joiners. Fitted with a PMMA diffusing filter and optics with a plastic (methacrylate) lens for Wall Grazing WideFlood lighting. All external screws used are made of A2 stainless steel. The luminaire technical characteristics conform to EN 60598-1 standards and particular requirements.