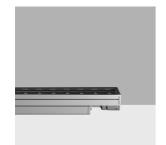

#### Technical description

Direct light luminaire, designed to use monochrome LED lamps, DMX512-RDM 220÷ 240Vac dimmable with searching and addressing function. Ceiling, wall or surface-mounted. It consists of a body and installation brackets to be ordered separately. The body is made of extruded aluminium and includes die-cast aluminium end caps with 50/60 Shore A silicone seals. It is subjected to a multi-step, pre-treatment process, in which the main phases are degreasing, fluorozirconation (a protective surface film) and sealing (with a nano-structured silane layer). The following painting stage consists of a primer and a liquid acrylic paint, cured at 150°C, with a high level of weather and UV ray resistance. The top of the optical assembly is closed by a 3 mm thick transparent glass screen, fixed with silicone. Complete with multi-LED plate in Warm White and a 220÷240Vac DMX512-RDM electronic driver (ballast included). Supplied with a double PG11 and outlet cables for pass-through wiring with IP68 male/female joiners. Fitted with a PMMA diffusing filter and optics with a plastic (methacrylate) lens for Wall Grazing WideFlood lighting. All external screws used are made of A2 stainless steel. The luminaire technical characteristics conform to EN 60598-1 standards and particular requirements.

#### Mounting

wall arm|wall surface|ceiling surface