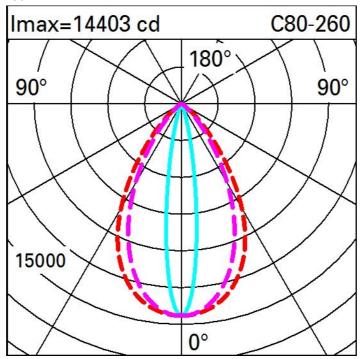

| Technical data                 |      |                             |                                |
|--------------------------------|------|-----------------------------|--------------------------------|
| Im system:                     | 5110 | MacAdam Step:               | 3                              |
| W system:                      | 63   | Life Time LED 1:            | 100,000h - L80 - B10 (Ta 25°C) |
| Im source:                     | 7000 | Life Time LED 2:            | 100,000h - L80 - B10 (Ta 40°C) |
| W source:                      | 52   | Voltage [Vin]:              | 230                            |
| Luminous efficiency (lm/W,     | 81.1 | Lamp code:                  | LED                            |
| real value):                   |      | Number of lamps for optical | 1                              |
| Im in emergency mode:          | -    | assembly:                   |                                |
| Total light flux at or above   | 0    | ZVEI Code:                  | LED                            |
| an angle of 90° [Lm]:          |      | Number of optical           | 1                              |
| Light Output Ratio (L.O.R.) 73 | 73   | assemblies:                 |                                |
| [%]:                           |      | Intervallo temperatura      | from -30°C to 50°C.            |
| CRI (minimum):                 | 80   | ambiente:                   |                                |
| Colour temperature [K]:        | 3000 | Control:                    | DMX-RDM                        |