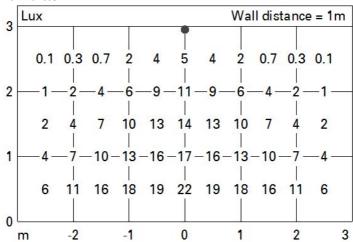

optical | 1                              |
| Im in emergency mode:          | -    | assembly:                   |                                |
| Total light flux at or above   | 0    | ZVEI Code:                  | LED                            |
| an angle of 90° [Lm]:          |      | Number of optical           | 1                              |
| Light Output Ratio (L.O.R.) 73 | 73   | assemblies:                 |                                |
| [%]:                           |      | Intervallo temperatura      | from -30°C to 50°C.            |
| CRI (minimum):                 | 80   | ambiente:                   |                                |
| Colour temperature [K]:        | 3000 | Control:                    | DMX-RDM                        |





# Illuminances