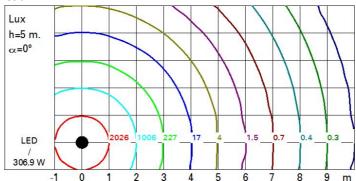

|
|       | Control:                                                            | DALI-2                                                                                                                                                                                                                                                                                |
|       | 306.9<br>43350<br>284<br>103.8<br>-<br>0<br>74<br>46°<br>80<br>2700 | 306.9  43350  Number of lamps for optical assembly:  103.8  ZVEI Code: Number of optical assemblies:  Intervallo temperatura ambiente:  74  Power factor: Inrush current:  46°  Maximum number of luminaires of this type per miniature circuit breaker:  20  Overvoltage protection: |







## Isolux



## Illuminances