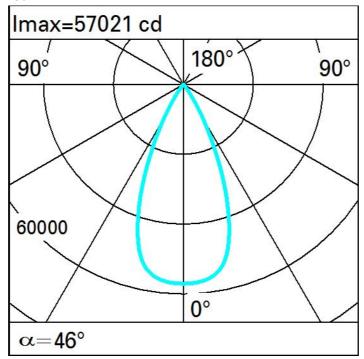

| 31862 | Life Time LED 1:                                                    | 100,000h - L90 - B10 (Ta 25°C)                                                                                                                                                                                                                                                        |
|-------|---------------------------------------------------------------------|---------------------------------------------------------------------------------------------------------------------------------------------------------------------------------------------------------------------------------------------------------------------------------------|
| 306.9 | Lamp code:                                                          | LED                                                                                                                                                                                                                                                                                   |
| 43350 | Number of lamps for optical                                         | 1                                                                                                                                                                                                                                                                                     |
| 284   | assembly:                                                           |                                                                                                                                                                                                                                                                                       |
| 103.8 | ZVEI Code:                                                          | LED                                                                                                                                                                                                                                                                                   |
|       | Number of optical                                                   | 1                                                                                                                                                                                                                                                                                     |
| -     | assemblies:                                                         |                                                                                                                                                                                                                                                                                       |
| 0     | Intervallo temperatura ambiente:                                    | from -30°C to 35°C.                                                                                                                                                                                                                                                                   |
| 74    | Power factor:                                                       | See installation instructions                                                                                                                                                                                                                                                         |
|       | Inrush current:                                                     | 13 A / 1320 μs                                                                                                                                                                                                                                                                        |
| 46°   | Maximum number of                                                   |                                                                                                                                                                                                                                                                                       |
| 80    | luminaires of this type per miniature circuit breaker:              | B10A: 5 luminaires<br>B16A: 9 luminaires                                                                                                                                                                                                                                              |
| 2700  |                                                                     |                                                                                                                                                                                                                                                                                       |
| 2     |                                                                     | C10A: 9 luminaires<br>C16A: 15 luminaires                                                                                                                                                                                                                                             |
|       | Overvoltage protection:                                             | 10kV Common mode & 6kV<br>Differential mode                                                                                                                                                                                                                                           |
|       | Control:                                                            | DALI-2                                                                                                                                                                                                                                                                                |
|       | 306.9<br>43350<br>284<br>103.8<br>-<br>0<br>74<br>46°<br>80<br>2700 | 306.9  43350  Number of lamps for optical assembly:  103.8  ZVEI Code: Number of optical assemblies:  Intervallo temperatura ambiente:  74  Power factor: Inrush current:  46°  Maximum number of luminaires of this type per miniature circuit breaker:  20  Overvoltage protection: |