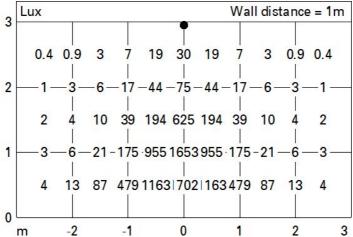

|
|       | Control:                                                            | DALI-2                                                                                                                                                                                                                                                                                |
|       | 306.9<br>43350<br>284<br>103.8<br>-<br>0<br>74<br>46°<br>80<br>2700 | 306.9  43350  Number of lamps for optical assembly:  103.8  ZVEI Code: Number of optical assemblies:  Intervallo temperatura ambiente:  74  Power factor: Inrush current:  46°  Maximum number of luminaires of this type per miniature circuit breaker:  20  Overvoltage protection: |







## Isolux



## Illuminances