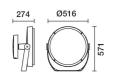

## Technical description

Spotlight designed to use LED lamps and a Wide Flood optic. Consists of a die-cast aluminium optical assembly, bracket and box for the ballast with a clear tempered sodium-calcium safety glass cover. The luminaire is fitted with a double cable gland for pass-through wiring. The optical assembly can be adjusted on a horizontal plane at an angle between -50° / +90°. Agorà is fitted with a graduated scale and mechanical locking device for positioning. The optical system is fitted with 10 Opti Beam reflectors with Warm White monochrome LEDs. The electronic DALI ballast is integrated in the product and compatible with remote management systems. Compatible with programming systems via DALI terminals or an NFC system. Both indoor (diffuser glass covers, lamellar louvers and refractors for elliptical light) and outdoor accessories (cylindrical screens, visors and protective grilles) can be used. All external screws used are made of A2 stainless steel.

Floor, ceiling or wall-mounted installation.

Colour

White (01) | Black (04) | Grey (15) | Rust Brown (F5)

Weight (Kg)

22.46

Double PG.

Complies with EN60598-1 and pertinent regulations

IK08