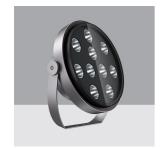

## Product configuration: EV94

EV94: Spotlight with bracket - Warm White LED - Integrated Ballast - Wide Flood optic - Ta 25°

Product code

EV94: Spotlight with bracket - Warm White LED - Integrated Ballast - Wide Flood optic - Ta 25°

## Technical description

Spotlight designed to use LED lamps and a Wide Flood optic. Consists of a die-cast aluminium optical assembly, bracket and box for the ballast with a clear tempered sodium-calcium safety glass cover. The luminaire is fitted with a double cable gland for pass-through wiring. The optical assembly can be adjusted on a horizontal plane at an angle between -50° / +90°. Agorà is fitted with a graduated scale and mechanical locking device for positioning. The optical system is fitted with 10 Opti Beam reflectors with Warm White monochrome LEDs. The electronic DALI ballast is integrated in the product and compatible with remote management systems. Compatible with programming systems via DALI terminals or an NFC system. Both indoor (diffuser glass covers, lamellar louvers and refractors for elliptical light) and outdoor accessories (cylindrical screens, visors and protective grilles) can be used. All external screws used are made of A2 stainless steel.

Floor, ceiling or wall-mounted installation.

Colour

White (01) | Black (04) | Grey (15) | Rust Brown (F5)

Weight (Kg)

22.46

Double PG.

Complies with EN60598-1 and pertinent regulations

IK08