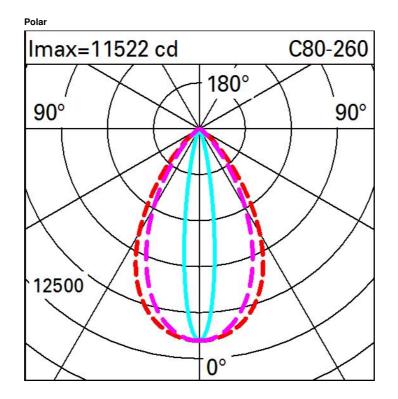

# Notes

Product complete with LED lamp.

| Complies with EN60598-1 and pertinent |      |  | es with EN60598-1 and pertinent regulat |                                |
|---------------------------------------|------|--|-----------------------------------------|--------------------------------|
| П ІКО6 ІР6                            | 6 CE |  |                                         | <b>KOH</b> (3 <b>W ©</b>       |
|                                       |      |  |                                         |                                |
| Technical data                        |      |  |                                         |                                |
| Im system:                            | 4088 |  | MacAdam Step:                           | 3                              |
| W system:                             | 51.5 |  | Life Time LED 1:                        | 100,000h - L80 - B10 (Ta 25°C) |
| Im source:                            | 5600 |  | Life Time LED 2:                        | 100,000h - L80 - B10 (Ta 40°C) |
| W source:                             | 41   |  | Voltage [Vin]:                          | 230                            |
| Luminous efficiency (Im/W,            | 79.4 |  | Lamp code:                              | LED                            |
| real value):                          |      |  | Number of lamps for optica              | al 1                           |
| Im in emergency mode:                 | -    |  | assembly:                               |                                |
| Total light flux at or above          | 0    |  | ZVEI Code:                              | LED                            |
| an angle of 90° [Lm]:                 |      |  | Number of optical                       | 1                              |
| Light Output Ratio (L.O.R.)           | 73   |  | assemblies:                             |                                |
| [%]:                                  |      |  | Intervallo temperatura                  | from -30°C to 50°C.            |
| CRI (minimum):                        | 80   |  | ambiente:                               | 5 4 4 A                        |
| Colour temperature [K]:               | 4000 |  | Control:                                | DALI-2                         |