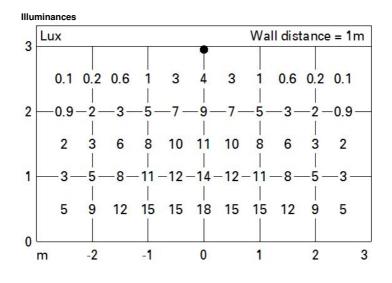

# Notes

Product complete with LED lamp.

| Complies with EN60598-1 and pertinent |      |  | es with EN60598-1 and pertinent regulat |                                |
|---------------------------------------|------|--|-----------------------------------------|--------------------------------|
| П ІКО6 ІР6                            | 6 CE |  |                                         | <b>KOH</b> (3 <b>W ©</b>       |
|                                       |      |  |                                         |                                |
| Technical data                        |      |  |                                         |                                |
| Im system:                            | 4088 |  | MacAdam Step:                           | 3                              |
| W system:                             | 51.5 |  | Life Time LED 1:                        | 100,000h - L80 - B10 (Ta 25°C) |
| Im source:                            | 5600 |  | Life Time LED 2:                        | 100,000h - L80 - B10 (Ta 40°C) |
| W source:                             | 41   |  | Voltage [Vin]:                          | 230                            |
| Luminous efficiency (Im/W,            | 79.4 |  | Lamp code:                              | LED                            |
| real value):                          |      |  | Number of lamps for optica              | al 1                           |
| Im in emergency mode:                 | -    |  | assembly:                               |                                |
| Total light flux at or above          | 0    |  | ZVEI Code:                              | LED                            |
| an angle of 90° [Lm]:                 |      |  | Number of optical                       | 1                              |
| Light Output Ratio (L.O.R.)           | 73   |  | assemblies:                             |                                |
| [%]:                                  |      |  | Intervallo temperatura                  | from -30°C to 50°C.            |
| CRI (minimum):                        | 80   |  | ambiente:                               | 5 4 4 A                        |
| Colour temperature [K]:               | 4000 |  | Control:                                | DALI-2                         |