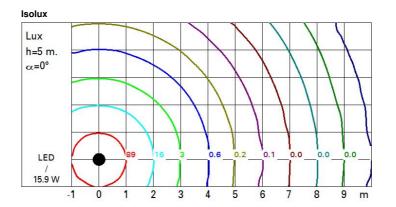

id tool-free system for connecting the adapter electrically and mechanically to the track.

Weight (Kg)

0.28

#### Installation

Mechanical fastening with adapter on track.

Colour White (01) | Black (04)

## Mounting

Low voltage track

## Wiring

Integrated DC/DC LED driver in adapter - direct connection on 48V track. Track power supply unit to be ordered separately.

#### Notes

Technical and anti-glare accessories available.

# 82 <u>92</u> [58



> 50,000h - L90 - B10 (Ta 25°C) Life Time LED 1: Lamp code: LED Number of lamps for optical 1 assembly: ZVEI Code: LED Number of optical assemblies: LED current [mA]: 400 Power factor: See installation instructions Minimum dimming %: 2kV Common mode & 1kV Overvoltage protection: Differential mode Dimming mode: CCR DALI Control:

## Polar