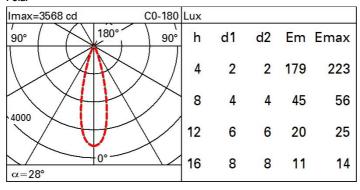

apid tool-free system for connecting the adapter electrically and mechanically to the track.

Weight (Kg)

0.28

#### Installation

Mechanical fastening with adapter on track.

Colour White (01) | Black (04)

## Mounting

Low voltage track

## Wiring

Integrated DC/DC LED driver in adapter - direct connection on 48V track. Track power supply unit to be ordered separately.

#### Notes

Technical and anti-glare accessories available.

# 82 <u>92</u> [58



> 50,000h - L90 - B10 (Ta 25°C) Life Time LED 1: Lamp code: LED Number of lamps for optical 1 assembly: ZVEI Code: LED Number of optical assemblies: LED current [mA]: 400 Power factor: See installation instructions Minimum dimming %: 2kV Common mode & 1kV Overvoltage protection: Differential mode Dimming mode: CCR DALI Control:

## Polar