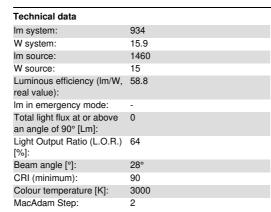

# 82 <u>92</u> [58

> 50,000h - L90 - B10 (Ta 25°C) Life Time LED 1: Lamp code: LED Number of lamps for optical 1 assembly: ZVEI Code: LED Number of optical assemblies: LED current [mA]: 400 Power factor: See installation instructions Minimum dimming %: 2kV Common mode & 1kV Overvoltage protection: Differential mode Dimming mode: CCR DALI Control: