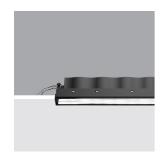

# Technical description

Linear recessed miniaturised luminaire for LED lamps, specialised for vertical wall lighting. The patented optic system guarantees a homogeneous and effective emission on the wall, as well as avoiding shadow zones near the ceiling. Main body with die-cast aluminium radiant surface, minimal (frameless) version for mounting flush with the ceiling. For recessed installation in a false ceiling a specific adapter is required that is available with a separate item code. Flux enhancer - superpure aluminium reflector - asymmetrical textured PMMA screen - black polycarbonate internal perimeter frame. Supplied with a power supply unit connected to the luminaire.

# Colour

Black (04)