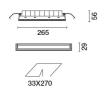

# Product code

2328: Minimal section 2 x 5 LEDs - Wall Washer

# Technical description

Linear recessed miniaturised luminaire for LED lamps, specialised for vertical wall lighting. The patented optic system guarantees a homogeneous and effective emission on the wall, as well as avoiding shadow zones near the ceiling. Main body with die-cast aluminium radiant surface, minimal (frameless) version for mounting flush with the ceiling. For recessed installation in a false ceiling a specific adapter is required that is available with a separate item code. Flux enhancer - superpure aluminium reflector - asymmetrical textured PMMA screen - black polycarbonate internal perimeter frame. Supplied with a power supply unit connected to the luminaire.

# Installation

The recess body is inserted in the specific adapter installed previously by means of a steel wire spring - check the thickness of the false ceiling and use a compatible frame available with a separate item code.