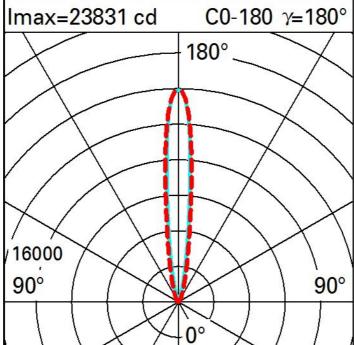

Technical data Colour temperature [K]: 2278 2700 Im system: W system: 32.5 MacAdam Step: Im source: 3350 Life Time LED 1: 100,000h - L80 - B10 (Ta 25°C) 100,000h - L80 - B10 (Ta 40°C) W source: Life Time LED 2: 26 Luminous efficiency (lm/W, 70.1 Voltage [Vin]: 230 real value): LED Lamp code: Im in emergency mode: Number of lamps for optical Total light flux at or above 2278 assembly: an angle of 90° [Lm]: ZVEI Code: LED Light Output Ratio (L.O.R.) 68 Number of optical [%]: assemblies: CRI (minimum): 80 Intervallo temperatura from -30°C to 50°C. Rf (Colour Fidelity Index): ambiente: 85 Rg (Gamut Index): Control: DMX-RDM