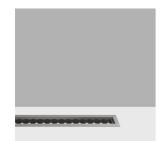

#### Technical description

Direct light luminaire, designed to use monochrome LED lamps, 220-240 Vac dimmable (or DMX512-RDM) with searching and addressing function and transparent glass cover. Ground-, wall- and ceiling-recessed. Option of installation in continuous lines of up to a max length of 10.5m only for ground-recessed installation. Made up of a body, end caps, an outer casing and caps to be ordered separately. Extruded aluminium body, with die-cast aluminium end caps complete with silicone seals. The painting process includes a multi-step, pre-treatment process, in which the main phases are degreasing, fluorozirconation (a protective surface film) and sealing (with a nano-structured silane layer). The following painting stage consists of a primer and a liquid acrylic paint, cured at 150°C, with a high level of weather and UV ray resistance. Lower PPS (polyphenylene sulfide) box for control gear. The top of the optical assembly is closed by an 8mm thick, transparent extra clear glass screen with serigraphy and fixed with silicone. Complete with monochrome multi-LED plate and a 220-240 Vac DMX512-RDM electronic driver (ballast to be ordered separately). Fitted with optics with a plastic (methacrylate) lens. At the bottom of the optical assembly there is a PPS (polyphenylene sulfide) box fitted with two nickel-plated brass cable glands PG11 and outlet cables for pass-through wiring (connectors to be ordered separately). To fix the optical assembly to the outer casing or false ceiling the product has a quick coupling system using an Allen key. All external screws used are made of A2 stainless steel.

### Mounting

wall recessed|Floor recessed|ceiling recessed|ground recessed