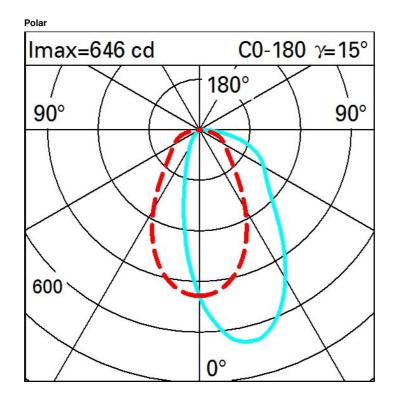

## Technical description

Total light flux at or above

Light Output Ratio (L.O.R.) 40

an angle of 90° [Lm]:

CRI (minimum):

[%]:

0

90