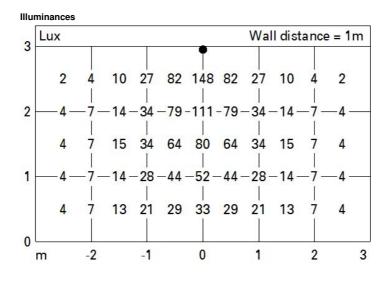

## Technical description

Total light flux at or above

Light Output Ratio (L.O.R.) 40

an angle of 90° [Lm]:

CRI (minimum):

[%]:

0

90