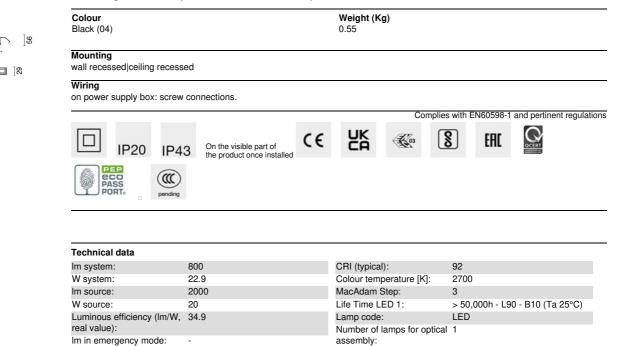

## Technical description

Total light flux at or above

Light Output Ratio (L.O.R.) 40

an angle of 90° [Lm]:

CRI (minimum):

[%]:

0

90

ZVEI Code:

assemblies:

Control:

Number of optical

LED

DALI-2

1