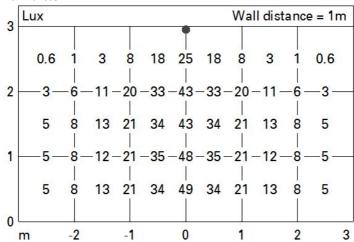

de:                   | -    | assembly:                   |                                |
| Total light flux at or above            | 0    | ZVEI Code:                  | LED                            |
| an angle of 90° [Lm]:                   |      | Number of optical           | 1                              |
| Light Output Ratio (L.O.R.)             | 66   | assemblies:                 |                                |
| [%]:                                    |      | Intervallo temperatura      | from -30°C to 50°C.            |
| CRI (minimum):                          | 80   | ambiente:                   |                                |
| Colour temperature [K]:                 | 3000 | Control:                    | DMX-RDM                        |





## Illuminances