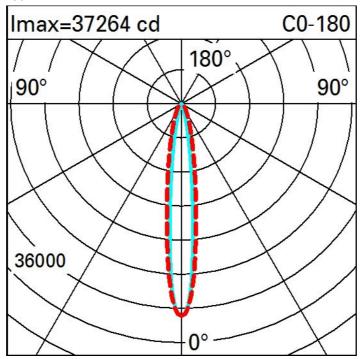

| Technical data                          |      |                             |                                |
|-----------------------------------------|------|-----------------------------|--------------------------------|
| Im system:                              | 4620 | MacAdam Step:               | 3                              |
| W system:                               | 63   | Life Time LED 1:            | 100,000h - L80 - B10 (Ta 25°C) |
| Im source:                              | 7000 | Life Time LED 2:            | 100,000h - L80 - B10 (Ta 40°C) |
| W source:                               | 52   | Voltage [Vin]:              | 230                            |
| Luminous efficiency (lm/W, real value): | 73.3 | Lamp code:                  | LED                            |
|                                         |      | Number of lamps for optical | 1                              |
| Im in emergency mode:                   | -    | assembly:                   |                                |
| Total light flux at or above            | 0    | ZVEI Code:                  | LED                            |
| an angle of 90° [Lm]:                   |      | Number of optical           | 1                              |
| Light Output Ratio (L.O.R.)             | 66   | assemblies:                 |                                |
| [%]:                                    |      | Intervallo temperatura      | from -30°C to 50°C.            |
| CRI (minimum):                          | 80   | ambiente:                   |                                |
| Colour temperature [K]:                 | 3000 | Control:                    | DMX-RDM                        |