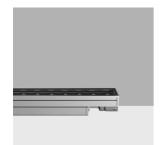

#### Technical description

Direct light luminaire, designed to use monochrome LED lamps, DMX512-RDM 220÷ 240Vac dimmable with searching and addressing function. Ceiling, wall or surface-mounted. It consists of a body and installation brackets to be ordered separately. The body is made of extruded aluminium and includes die-cast aluminium end caps with 50/60 Shore A silicone seals. It is subjected to a multi-step, pre-treatment process, in which the main phases are degreasing, fluorozirconation (a protective surface film) and sealing (with a nano-structured silane layer). The following painting stage consists of a primer and a liquid acrylic paint, cured at 150°C, with a high level of weather and UV ray resistance. The top of the optical assembly is closed by a 3 mm thick transparent glass screen, fixed with silicone. Complete with multi-LED plate in Warm White and a 220÷240Vac DMX512-RDM electronic driver (ballast included). Supplied with a double PG11 and outlet cables for pass-through wiring with IP68 male/female joiners. Fitted with a PMMA diffusing filter and optics with a plastic (methacrylate) lens for Wall Grazing Spot lighting. All external screws used are made of A2 stainless steel. The luminaire technical characteristics conform to EN 60598-1 standards and particular requirements.

### Mounting

wall arm|wall surface|ceiling surface